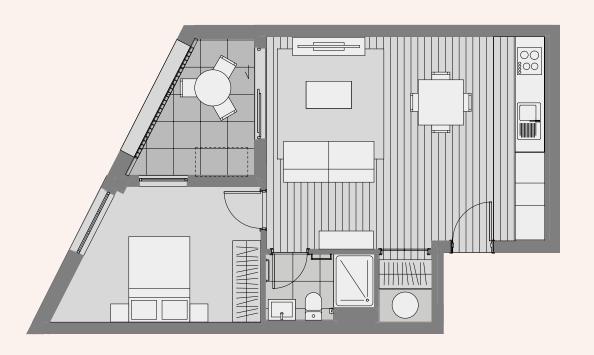

Type F

2 Bedroom + 1 Bathroom + Deck Level 5

<u>Floor area</u>

1

Type E

2 Bedroom + 1 Bathroom + Deck Level 5

Floor area

Type G

3 Bedroom + 1 Bathroom + Deck Level 5

#### Floor area

Type A

3 Bedroom + 1 Bathroom + Deck Level 5

Floor area

Type D

1 Bedroom + 1 Bathroom + Deck Level 5