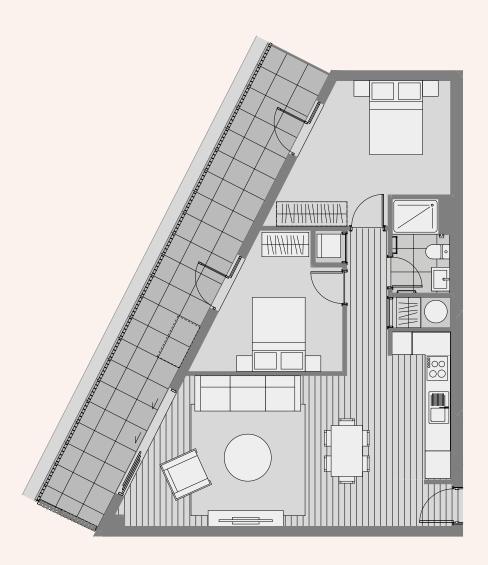

3 Bedroom + 1 Bathroom + Deck Level 5

#### Floor area

Type A

3 Bedroom + 1 Bathroom + Deck Level 5

Floor area

Type D

1 Bedroom + 1 Bathroom + Deck Level 5