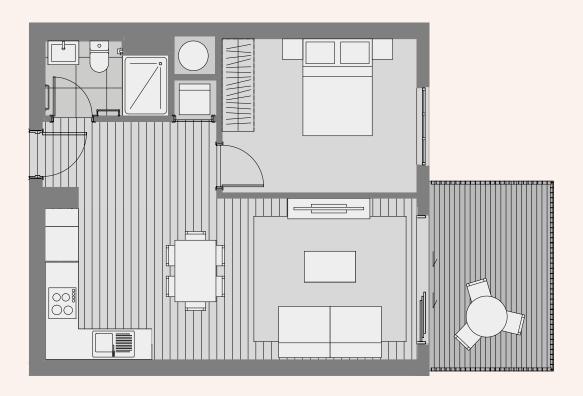

Type F

2 Bedroom + 1 Bathroom + Deck Level 5

<u>Floor area</u>

1

Type E

2 Bedroom + 1 Bathroom + Deck Level 5

Floor area

Type G

#### Floor area

Type A

3 Bedroom + 1 Bathroom + Deck Level 5

Floor area

Type D

1 Bedroom + 1 Bathroom + Deck Level 5