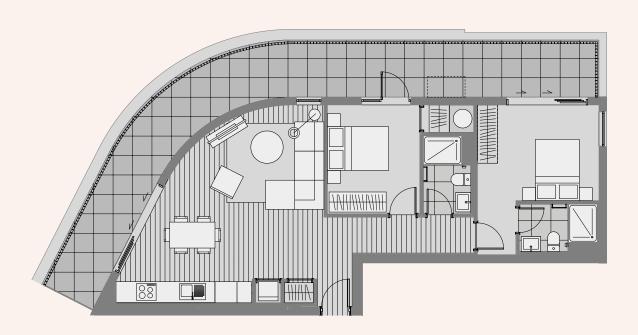

#### <u>Floor area</u>

0 1 2

Type J

2 Bedroom + 2 Bathroom + Deck Level 6

Floor area

 $\begin{array}{ccc} \text{Internal} & & 79 \text{ m}^2 \\ \text{Deck} & & 34 \text{ m}^2 \\ \text{Total} & & 113 \text{ m}^2 \end{array}$ 

Type L

1 Bedroom + 1 Bathroom + Deck Level 6

Floor area

 $\begin{array}{ccc} \text{Internal} & & 51 \text{ m}^2 \\ \text{Deck} & & 9 \text{ m}^2 \\ \text{Total} & & 60 \text{ m}^2 \end{array}$ 

1 2

Type L

1 Bedroom + 1 Bathroom + Deck Level 6

#### Floor area

 $\begin{array}{lll} \text{Internal} & 50 \text{ m}^2 \\ \text{Deck} & 9 \text{ m}^2 \\ \text{Total} & 59 \text{ m}^2 \end{array}$ 

1 2

Type K

1 Bedroom + 1 Bathroom + Deck Level 6

Floor area

Туре Н

1 Bedroom + 1 Bathroom + Deck Level 6

Floor area

Type M

2 Bedroom + 1 Bathroom + Deck Level 6

Floor area

 $\begin{array}{ccc} \text{Internal} & 73 \text{ m}^2 \\ \text{Deck} & 23 \text{ m}^2 \\ \text{Total} & 96 \text{ m}^2 \end{array}$ 