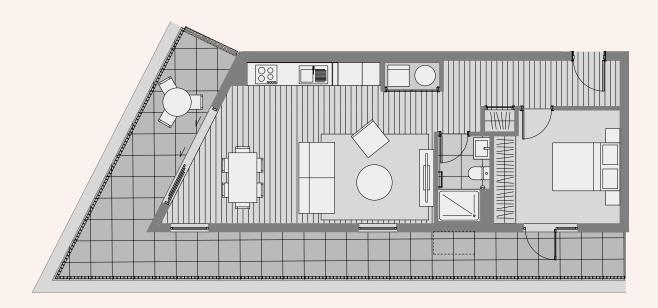

#### Floor area

Type A

3 Bedroom + 1 Bathroom + Deck Level 5

Floor area

Type D

1 Bedroom + 1 Bathroom + Deck Level 5