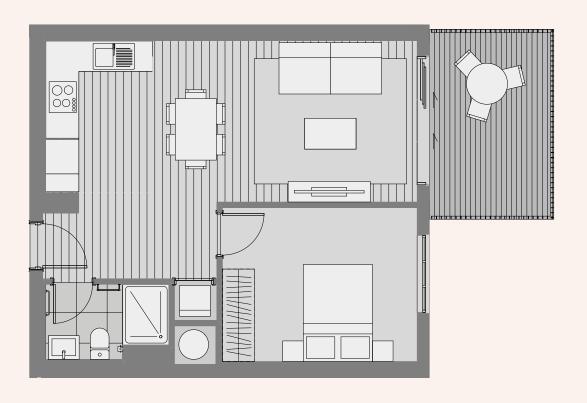

Type F

2 Bedroom + 1 Bathroom + Deck Level 5

<u>Floor area</u>

1

Type E

2 Bedroom + 1 Bathroom + Deck Level 5

Floor area

Type G

#### Floor area

Type A

3 Bedroom + 1 Bathroom + Deck Level 5

Floor area

Type D

1 Bedroom + 1 Bathroom + Deck Level 5