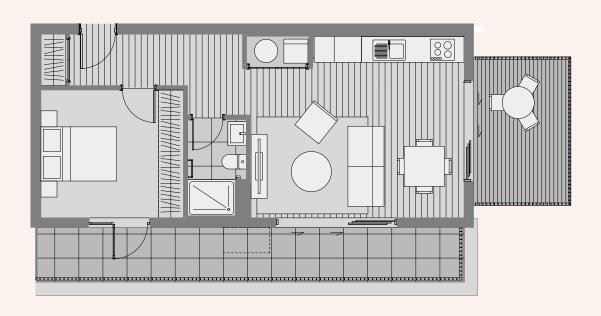

#### <u>Floor area</u>

0 1 2

Type J

2 Bedroom + 2 Bathroom + Deck Level 6

Floor area

 $\begin{array}{ccc} \text{Internal} & & 79 \text{ m}^2 \\ \text{Deck} & & 34 \text{ m}^2 \\ \text{Total} & & 113 \text{ m}^2 \end{array}$ 

Type L

1 Bedroom + 1 Bathroom + Deck Level 6

Floor area

 $\begin{array}{ccc} \text{Internal} & & 51 \text{ m}^2 \\ \text{Deck} & & 9 \text{ m}^2 \\ \text{Total} & & 60 \text{ m}^2 \end{array}$ 

1 2

Type L

1 Bedroom + 1 Bathroom + Deck Level 6

#### Floor area

 $\begin{array}{lll} \text{Internal} & 50 \text{ m}^2 \\ \text{Deck} & 9 \text{ m}^2 \\ \text{Total} & 59 \text{ m}^2 \end{array}$ 

1 2

Type K

1 Bedroom + 1 Bathroom + Deck Level 6

Floor area

Туре Н

1 Bedroom + 1 Bathroom + Deck Level 6

Floor area

Type M

2 Bedroom + 1 Bathroom + Deck Level 6

Floor area

 $\begin{array}{ccc} \text{Internal} & 73 \text{ m}^2 \\ \text{Deck} & 23 \text{ m}^2 \\ \text{Total} & 96 \text{ m}^2 \end{array}$ 