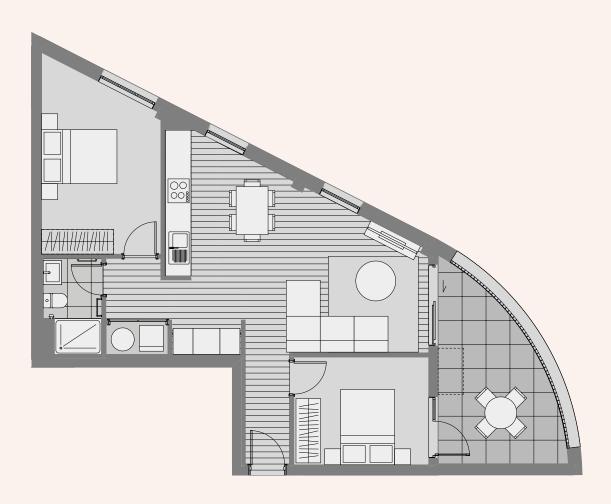

Type F

2 Bedroom + 1 Bathroom + Deck Level 5

<u>Floor area</u>

1

Type E

2 Bedroom + 1 Bathroom + Deck Level 5

Floor area

Type G

#### Floor area

Type A

3 Bedroom + 1 Bathroom + Deck Level 5

Floor area

Type D

1 Bedroom + 1 Bathroom + Deck Level 5