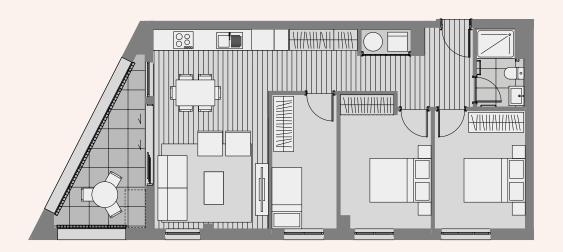

Type F

2 Bedroom + 1 Bathroom + Deck Level 5

<u>Floor area</u>

1

Type E

2 Bedroom + 1 Bathroom + Deck Level 5

Floor area

Type G

3 Bedroom + 1 Bathroom + Deck Level 5

#### Floor area

Type A

3 Bedroom + 1 Bathroom + Deck Level 5

Floor area

Type D

1 Bedroom + 1 Bathroom + Deck Level 5