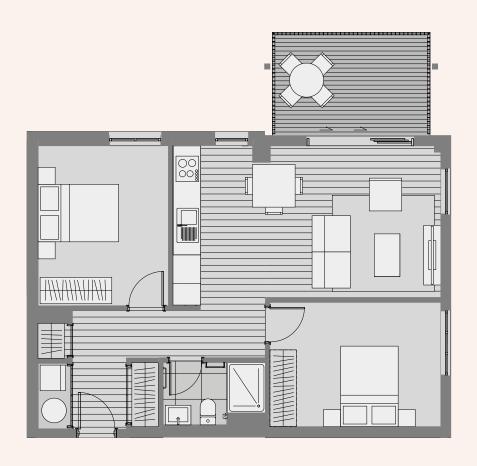

Type F

2 Bedroom + 1 Bathroom + Deck Level 5

<u>Floor area</u>

1

Type E

2 Bedroom + 1 Bathroom + Deck Level 5

Floor area

Type G

#### Floor area

Type A

3 Bedroom + 1 Bathroom + Deck Level 5

Floor area

Type D

1 Bedroom + 1 Bathroom + Deck Level 5