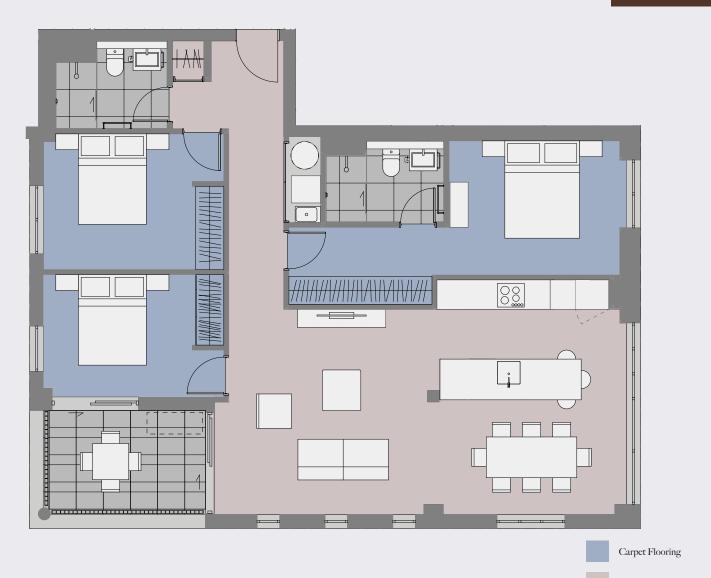

# Apartment Type C

3 Bedroom + 2 Bathroom

| Floor area<br>Internal |       | L |       | 117 m²             |  |
|------------------------|-------|---|-------|--------------------|--|
| Balcony                |       |   | 45 m² |                    |  |
| Tot                    | Total |   |       | 162 m <sup>2</sup> |  |
| 4                      |       |   |       |                    |  |
| 0                      | 1     | 2 | 3     |                    |  |

## Apartment Type C

Levels 1-5

3 Bedroom + 2 Bathroom

| Internal |     |   | 117 m²             |  |
|----------|-----|---|--------------------|--|
| Balco    | ony |   | 9 m <sup>2</sup>   |  |
| Tota     |     |   | 126 m <sup>2</sup> |  |
| 4        |     |   |                    |  |
| 0        | 1   | 2 | 3                  |  |