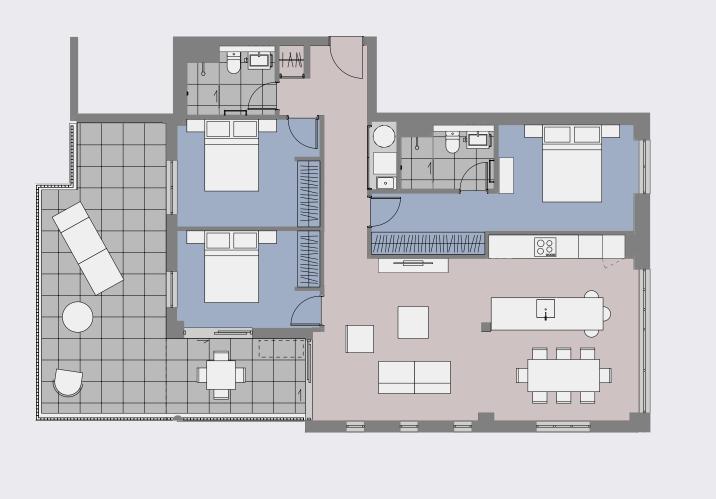

# Apartment Type A

#### Levels 1-5

3 Bedroom + 2 Bathroom

| Balco<br>Tota |   |   |   | 18 m²  |
|---------------|---|---|---|--------|
| Tota          | 1 |   |   |        |
| Total         |   |   |   | 148 m² |
| 4             |   |   |   |        |
| 0             | 1 | 2 | 3 |        |

#### WINTON