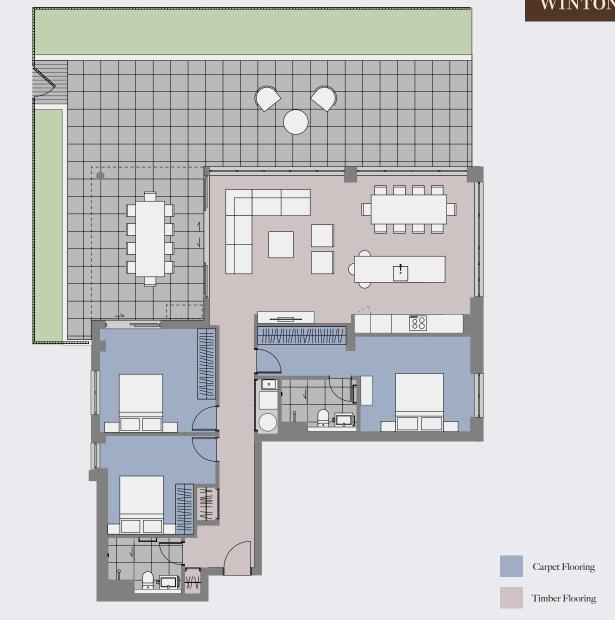

## Apartment Type A

#### Ground

3 Bedroom + 2 Bathroom

| Flo      | or ar | ea |        |                    |
|----------|-------|----|--------|--------------------|
| Internal |       |    | 130 m² |                    |
| Balcony  |       |    |        | 118 m <sup>2</sup> |
| То       | tal   |    |        | 248 m <sup>2</sup> |
| 4        | X     |    |        |                    |
| 0        | 1     | 2  | 3      |                    |

### WINTON

Carpet Flooring

Timber Flooring