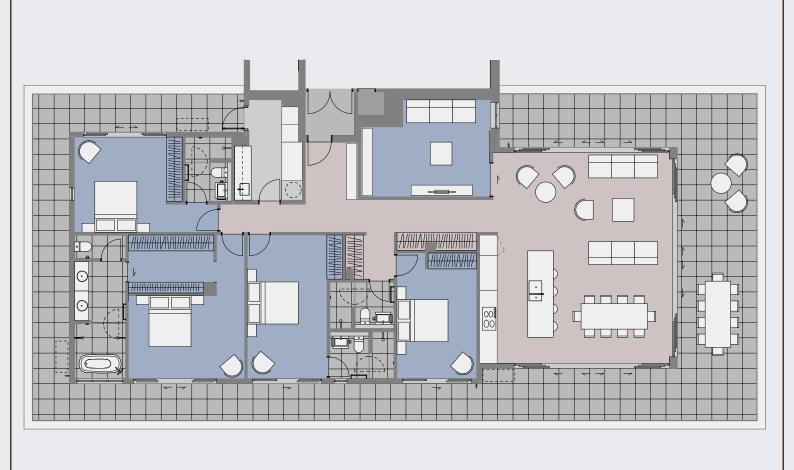

## Apartment Type A

#### Ground

3 Bedroom + 2 Bathroom

| Flo      | or ar | ea |        |                    |
|----------|-------|----|--------|--------------------|
| Internal |       |    | 130 m² |                    |
| Balcony  |       |    |        | 118 m <sup>2</sup> |
| То       | tal   |    |        | 248 m <sup>2</sup> |
| 4        | X     |    |        |                    |
| 0        | 1     | 2  | 3      |                    |

Ground