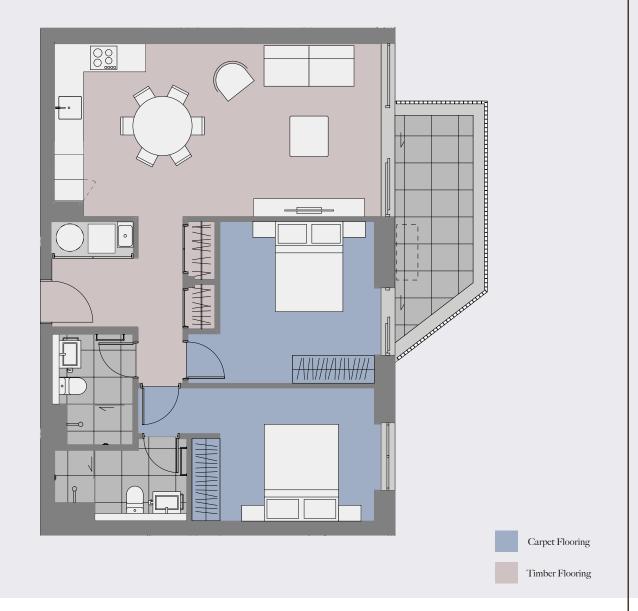

## Apartment Type B

2 Bedroom + 2 Bathroom

| Floor               |   |   |       |  |
|---------------------|---|---|-------|--|
| Internal<br>Balcony |   |   | 84 m² |  |
|                     |   |   | 11 m² |  |
| Total               |   |   | 95 m² |  |
| 0                   | 1 | 2 | 3     |  |