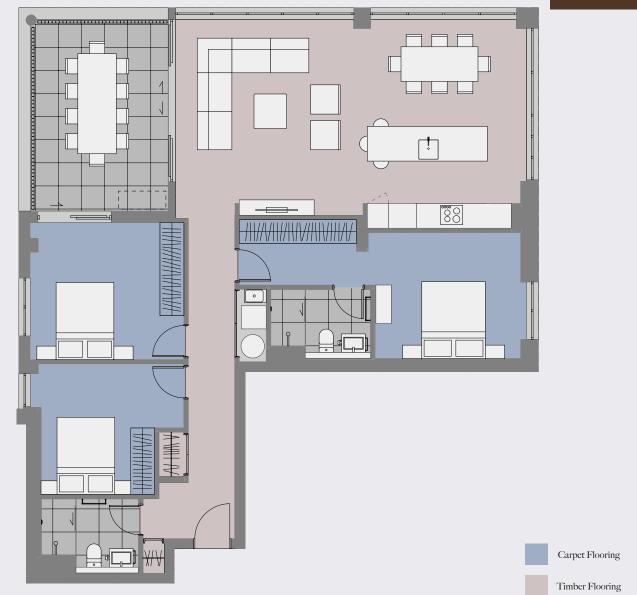

## Apartment Type A

#### Ground

3 Bedroom + 2 Bathroom

| Flo      | or ar | ea |        |                    |
|----------|-------|----|--------|--------------------|
| Internal |       |    | 130 m² |                    |
| Balcony  |       |    |        | 118 m <sup>2</sup> |
| То       | tal   |    |        | 248 m <sup>2</sup> |
| 4        | X     |    |        |                    |
| 0        | 1     | 2  | 3      |                    |

### WINTON

Carpet Flooring

Timber Flooring