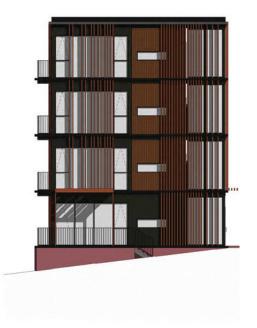

### Apartment Level 1

Total floor area: 105 m²

BEDROOM

2 BATHROOM

1 CAR SPACI

1 STORAGE LOCKER

### Level 1

Floor area: 89 m²
Balcony: 16 m²
Total area: 105 m²

| General Apartment Interiors  | <ul> <li>2.7m ceiling height to living areas and bedrooms</li> <li>Internal acoustic insulation between bathrooms and bedrooms</li> <li>Square stopped cornices</li> <li>Solid core doors (except cupboards)</li> <li>Built-in wardrobes to bedrooms</li> <li>Timber skirtings</li> <li>Dedicated storage</li> <li>Heat pump air conditioning system</li> </ul>                                                                                                        |
|------------------------------|------------------------------------------------------------------------------------------------------------------------------------------------------------------------------------------------------------------------------------------------------------------------------------------------------------------------------------------------------------------------------------------------------------------------------------------------------------------------|
| Laundry                      | <ul><li>Laundry sink</li><li>Extraction fans</li><li>Built in storage</li></ul>                                                                                                                                                                                                                                                                                                                                                                                        |
| Bathrooms                    | <ul> <li>Tiled shower with glass door and screen</li> <li>Large format mirror behind vanity with integrate cupboard</li> <li>LED feature lighting</li> <li>Chrome ladder heated towel rail</li> <li>Extraction fan</li> </ul>                                                                                                                                                                                                                                          |
| Kitchens                     | <ul> <li>Quality stone 20mm bench-top</li> <li>Under mounted stainless-steel sink</li> <li>Tile splashback with feature lighting</li> <li>Full extension soft-close melamine cupboards and drawers and profiled recessed handles to cupboards</li> <li>Fisher &amp; Paykel designer range appliances including 6 zone induction cooktop, multifunctioning wall oven, integrated rangehood and dishwasher</li> <li>Recycling and rubbish drawer beneath sink</li> </ul> |
| Finishes                     | <ul> <li>Solution dyed nylon carpets with thick underlay</li> <li>Large format tiles to bathrooms</li> <li>Engineered timber flooring to ground floor</li> <li>Solution dyed stainproof fibre carpet to garage floor</li> </ul>                                                                                                                                                                                                                                        |
| Fittings                     | <ul> <li>Quality energy efficient LED light fittings</li> <li>Feature pendant lighting</li> <li>Satellite dish on roof and ultra-fast fibre</li> </ul>                                                                                                                                                                                                                                                                                                                 |
| Windows and Doors            | <ul><li>Double glazed aluminium joinery</li><li>Coloured matching latches and hardware</li></ul>                                                                                                                                                                                                                                                                                                                                                                       |
| Landscaping and Common Areas | <ul> <li>Native trees and mass planted gardens</li> <li>Shared space living / access lane</li> <li>Communal open space with seating, shade trees, lawn and amenity garden</li> </ul>                                                                                                                                                                                                                                                                                   |

## Apartment Level 2

Total floor area: 105 m

2 BEDROOM

2 BATHROOM

1 CAR SPACE

1 STORAGE LOCKER

### Level 2

Floor area: 89 m²
Balcony: 16 m²
Total area: 105 m²

| General Apartment Interiors  | <ul> <li>2.7m ceiling height to living areas and bedrooms</li> <li>Internal acoustic insulation between bathrooms and bedrooms</li> <li>Square stopped cornices</li> <li>Solid core doors (except cupboards)</li> <li>Built-in wardrobes to bedrooms</li> <li>Timber skirtings</li> <li>Dedicated storage</li> <li>Heat pump air conditioning system</li> </ul>                                                                                                        |
|------------------------------|------------------------------------------------------------------------------------------------------------------------------------------------------------------------------------------------------------------------------------------------------------------------------------------------------------------------------------------------------------------------------------------------------------------------------------------------------------------------|
| Laundry                      | <ul><li>Laundry sink</li><li>Extraction fans</li><li>Built in storage</li></ul>                                                                                                                                                                                                                                                                                                                                                                                        |
| Bathrooms                    | <ul> <li>Tiled shower with glass door and screen</li> <li>Large format mirror behind vanity with integrate cupboard</li> <li>LED feature lighting</li> <li>Chrome ladder heated towel rail</li> <li>Extraction fan</li> </ul>                                                                                                                                                                                                                                          |
| Kitchens                     | <ul> <li>Quality stone 20mm bench-top</li> <li>Under mounted stainless-steel sink</li> <li>Tile splashback with feature lighting</li> <li>Full extension soft-close melamine cupboards and drawers and profiled recessed handles to cupboards</li> <li>Fisher &amp; Paykel designer range appliances including 6 zone induction cooktop, multifunctioning wall oven, integrated rangehood and dishwasher</li> <li>Recycling and rubbish drawer beneath sink</li> </ul> |
| Finishes                     | <ul> <li>Solution dyed nylon carpets with thick underlay</li> <li>Large format tiles to bathrooms</li> <li>Engineered timber flooring to ground floor</li> <li>Solution dyed stainproof fibre carpet to garage floor</li> </ul>                                                                                                                                                                                                                                        |
| Fittings                     | <ul> <li>Quality energy efficient LED light fittings</li> <li>Feature pendant lighting</li> <li>Satellite dish on roof and ultra-fast fibre</li> </ul>                                                                                                                                                                                                                                                                                                                 |
| Windows and Doors            | <ul><li>Double glazed aluminium joinery</li><li>Coloured matching latches and hardware</li></ul>                                                                                                                                                                                                                                                                                                                                                                       |
| Landscaping and Common Areas | <ul> <li>Native trees and mass planted gardens</li> <li>Shared space living / access lane</li> <li>Communal open space with seating, shade trees, lawn and amenity garden</li> </ul>                                                                                                                                                                                                                                                                                   |

## Apartment Level 3

Total floor area: 105 m<sup>2</sup>

2 BEDROOM

2 BATHROOM

CAR SPACE

1 STORAGE LOCKER

### Level 3

Floor area:  $89 \text{ m}^2$ Balcony:  $16 \text{ m}^2$ Total area:  $105 \text{ m}^2$ 

| General Apartment Interiors  | <ul> <li>2.7m ceiling height to living areas and bedrooms</li> <li>Internal acoustic insulation between bathrooms and bedrooms</li> <li>Square stopped cornices</li> <li>Solid core doors (except cupboards)</li> <li>Built-in wardrobes to bedrooms</li> <li>Timber skirtings</li> <li>Dedicated storage</li> <li>Heat pump air conditioning system</li> </ul>                                                                                                        |
|------------------------------|------------------------------------------------------------------------------------------------------------------------------------------------------------------------------------------------------------------------------------------------------------------------------------------------------------------------------------------------------------------------------------------------------------------------------------------------------------------------|
| Laundry                      | <ul><li>Laundry sink</li><li>Extraction fans</li><li>Built in storage</li></ul>                                                                                                                                                                                                                                                                                                                                                                                        |
| Bathrooms                    | <ul> <li>Tiled shower with glass door and screen</li> <li>Large format mirror behind vanity with integrate cupboard</li> <li>LED feature lighting</li> <li>Chrome ladder heated towel rail</li> <li>Extraction fan</li> </ul>                                                                                                                                                                                                                                          |
| Kitchens                     | <ul> <li>Quality stone 20mm bench-top</li> <li>Under mounted stainless-steel sink</li> <li>Tile splashback with feature lighting</li> <li>Full extension soft-close melamine cupboards and drawers and profiled recessed handles to cupboards</li> <li>Fisher &amp; Paykel designer range appliances including 6 zone induction cooktop, multifunctioning wall oven, integrated rangehood and dishwasher</li> <li>Recycling and rubbish drawer beneath sink</li> </ul> |
| Finishes                     | <ul> <li>Solution dyed nylon carpets with thick underlay</li> <li>Large format tiles to bathrooms</li> <li>Engineered timber flooring to ground floor</li> <li>Solution dyed stainproof fibre carpet to garage floor</li> </ul>                                                                                                                                                                                                                                        |
| Fittings                     | <ul> <li>Quality energy efficient LED light fittings</li> <li>Feature pendant lighting</li> <li>Satellite dish on roof and ultra-fast fibre</li> </ul>                                                                                                                                                                                                                                                                                                                 |
| Windows and Doors            | <ul><li>Double glazed aluminium joinery</li><li>Coloured matching latches and hardware</li></ul>                                                                                                                                                                                                                                                                                                                                                                       |
| Landscaping and Common Areas | <ul> <li>Native trees and mass planted gardens</li> <li>Shared space living / access lane</li> <li>Communal open space with seating, shade trees, lawn and amenity garden</li> </ul>                                                                                                                                                                                                                                                                                   |

### **Ground Apartment**

Total floor area: 112 m<sup>2</sup>

BEDROOM

ڪ

2 BATHROOM

1 CAR SPACE

[1]

1 STORAGE LOCKER

### Ground

 $\begin{array}{lll} \mbox{Floor area:} & 88 \ \mbox{m}^2 \\ \mbox{Patio:} & 24 \ \mbox{m}^2 \\ \mbox{Total area:} & 112 \ \mbox{m}^2 \end{array}$ 

| General Apartment Interiors  | <ul> <li>2.7m ceiling height to living areas and bedrooms</li> <li>Internal acoustic insulation between bathrooms and bedrooms</li> <li>Square stopped cornices</li> <li>Solid core doors (except cupboards)</li> <li>Built-in wardrobes to bedrooms</li> <li>Timber skirtings</li> <li>Dedicated storage</li> <li>Heat pump air conditioning system</li> </ul>                                                                                                        |
|------------------------------|------------------------------------------------------------------------------------------------------------------------------------------------------------------------------------------------------------------------------------------------------------------------------------------------------------------------------------------------------------------------------------------------------------------------------------------------------------------------|
| Laundry                      | <ul><li>Laundry sink</li><li>Extraction fans</li><li>Built in storage</li></ul>                                                                                                                                                                                                                                                                                                                                                                                        |
| Bathrooms                    | <ul> <li>Tiled shower with glass door and screen</li> <li>Large format mirror behind vanity with integrate cupboard</li> <li>LED feature lighting</li> <li>Chrome ladder heated towel rail</li> <li>Extraction fan</li> </ul>                                                                                                                                                                                                                                          |
| Kitchens                     | <ul> <li>Quality stone 20mm bench-top</li> <li>Under mounted stainless-steel sink</li> <li>Tile splashback with feature lighting</li> <li>Full extension soft-close melamine cupboards and drawers and profiled recessed handles to cupboards</li> <li>Fisher &amp; Paykel designer range appliances including 6 zone induction cooktop, multifunctioning wall oven, integrated rangehood and dishwasher</li> <li>Recycling and rubbish drawer beneath sink</li> </ul> |
| Finishes                     | <ul> <li>Solution dyed nylon carpets with thick underlay</li> <li>Large format tiles to bathrooms</li> <li>Engineered timber flooring to ground floor</li> <li>Solution dyed stainproof fibre carpet to garage floor</li> </ul>                                                                                                                                                                                                                                        |
| Fittings                     | <ul> <li>Quality energy efficient LED light fittings</li> <li>Feature pendant lighting</li> <li>Satellite dish on roof and ultra-fast fibre</li> </ul>                                                                                                                                                                                                                                                                                                                 |
| Windows and Doors            | <ul><li>Double glazed aluminium joinery</li><li>Coloured matching latches and hardware</li></ul>                                                                                                                                                                                                                                                                                                                                                                       |
| Landscaping and Common Areas | <ul> <li>Native trees and mass planted gardens</li> <li>Shared space living / access lane</li> <li>Communal open space with seating, shade trees, lawn and amenity garden</li> </ul>                                                                                                                                                                                                                                                                                   |