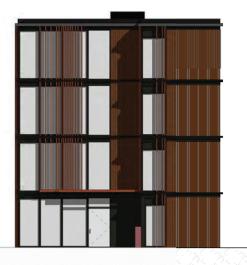

### Apartment Level 1

Total floor area: 105 m²

BEDROOM

2 BATHROOM

1 CAR SPACI

1 STORAGE LOCKER

### Level 1

Floor area: 89 m²
Balcony: 16 m²
Total area: 105 m²

| General Apartment Interiors  | <ul> <li>2.7m ceiling height to living areas and bedrooms</li> <li>Internal acoustic insulation between bathrooms and bedrooms</li> <li>Square stopped cornices</li> <li>Solid core doors (except cupboards)</li> <li>Built-in wardrobes to bedrooms</li> <li>Timber skirtings</li> <li>Dedicated storage</li> <li>Heat pump air conditioning system</li> </ul>                                                                                                        |
|------------------------------|------------------------------------------------------------------------------------------------------------------------------------------------------------------------------------------------------------------------------------------------------------------------------------------------------------------------------------------------------------------------------------------------------------------------------------------------------------------------|
| Laundry                      | <ul><li>Laundry sink</li><li>Extraction fans</li><li>Built in storage</li></ul>                                                                                                                                                                                                                                                                                                                                                                                        |
| Bathrooms                    | <ul> <li>Tiled shower with glass door and screen</li> <li>Large format mirror behind vanity with integrate cupboard</li> <li>LED feature lighting</li> <li>Chrome ladder heated towel rail</li> <li>Extraction fan</li> </ul>                                                                                                                                                                                                                                          |
| Kitchens                     | <ul> <li>Quality stone 20mm bench-top</li> <li>Under mounted stainless-steel sink</li> <li>Tile splashback with feature lighting</li> <li>Full extension soft-close melamine cupboards and drawers and profiled recessed handles to cupboards</li> <li>Fisher &amp; Paykel designer range appliances including 6 zone induction cooktop, multifunctioning wall oven, integrated rangehood and dishwasher</li> <li>Recycling and rubbish drawer beneath sink</li> </ul> |
| Finishes                     | <ul> <li>Solution dyed nylon carpets with thick underlay</li> <li>Large format tiles to bathrooms</li> <li>Engineered timber flooring to ground floor</li> <li>Solution dyed stainproof fibre carpet to garage floor</li> </ul>                                                                                                                                                                                                                                        |
| Fittings                     | <ul> <li>Quality energy efficient LED light fittings</li> <li>Feature pendant lighting</li> <li>Satellite dish on roof and ultra-fast fibre</li> </ul>                                                                                                                                                                                                                                                                                                                 |
| Windows and Doors            | <ul><li>Double glazed aluminium joinery</li><li>Coloured matching latches and hardware</li></ul>                                                                                                                                                                                                                                                                                                                                                                       |
| Landscaping and Common Areas | <ul> <li>Native trees and mass planted gardens</li> <li>Shared space living / access lane</li> <li>Communal open space with seating, shade trees, lawn and amenity garden</li> </ul>                                                                                                                                                                                                                                                                                   |

## Apartment Level 2

Total floor area: 105 m

2 BEDROOM

2 BATHROOM

1 CAR SPACE

1 STORAGE LOCKER

### Level 2

Floor area: 89 m²
Balcony: 16 m²
Total area: 105 m²

| General Apartment Interiors  | <ul> <li>2.7m ceiling height to living areas and bedrooms</li> <li>Internal acoustic insulation between bathrooms and bedrooms</li> <li>Square stopped cornices</li> <li>Solid core doors (except cupboards)</li> <li>Built-in wardrobes to bedrooms</li> <li>Timber skirtings</li> <li>Dedicated storage</li> <li>Heat pump air conditioning system</li> </ul>                                                                                                        |
|------------------------------|------------------------------------------------------------------------------------------------------------------------------------------------------------------------------------------------------------------------------------------------------------------------------------------------------------------------------------------------------------------------------------------------------------------------------------------------------------------------|
| Laundry                      | <ul><li>Laundry sink</li><li>Extraction fans</li><li>Built in storage</li></ul>                                                                                                                                                                                                                                                                                                                                                                                        |
| Bathrooms                    | <ul> <li>Tiled shower with glass door and screen</li> <li>Large format mirror behind vanity with integrate cupboard</li> <li>LED feature lighting</li> <li>Chrome ladder heated towel rail</li> <li>Extraction fan</li> </ul>                                                                                                                                                                                                                                          |
| Kitchens                     | <ul> <li>Quality stone 20mm bench-top</li> <li>Under mounted stainless-steel sink</li> <li>Tile splashback with feature lighting</li> <li>Full extension soft-close melamine cupboards and drawers and profiled recessed handles to cupboards</li> <li>Fisher &amp; Paykel designer range appliances including 6 zone induction cooktop, multifunctioning wall oven, integrated rangehood and dishwasher</li> <li>Recycling and rubbish drawer beneath sink</li> </ul> |
| Finishes                     | <ul> <li>Solution dyed nylon carpets with thick underlay</li> <li>Large format tiles to bathrooms</li> <li>Engineered timber flooring to ground floor</li> <li>Solution dyed stainproof fibre carpet to garage floor</li> </ul>                                                                                                                                                                                                                                        |
| Fittings                     | <ul> <li>Quality energy efficient LED light fittings</li> <li>Feature pendant lighting</li> <li>Satellite dish on roof and ultra-fast fibre</li> </ul>                                                                                                                                                                                                                                                                                                                 |
| Windows and Doors            | <ul><li>Double glazed aluminium joinery</li><li>Coloured matching latches and hardware</li></ul>                                                                                                                                                                                                                                                                                                                                                                       |
| Landscaping and Common Areas | <ul> <li>Native trees and mass planted gardens</li> <li>Shared space living / access lane</li> <li>Communal open space with seating, shade trees, lawn and amenity garden</li> </ul>                                                                                                                                                                                                                                                                                   |

## Apartment Level 3

Total floor area: 105 m<sup>2</sup>

2 BEDROOM

2 BATHROOM

CAR SPACE

1 STORAGE LOCKER

### Level 3

Floor area:  $89 \text{ m}^2$ Balcony:  $16 \text{ m}^2$ Total area:  $105 \text{ m}^2$ 

| General Apartment Interiors  | <ul> <li>2.7m ceiling height to living areas and bedrooms</li> <li>Internal acoustic insulation between bathrooms and bedrooms</li> <li>Square stopped cornices</li> <li>Solid core doors (except cupboards)</li> <li>Built-in wardrobes to bedrooms</li> <li>Timber skirtings</li> <li>Dedicated storage</li> <li>Heat pump air conditioning system</li> </ul>                                                                                                        |
|------------------------------|------------------------------------------------------------------------------------------------------------------------------------------------------------------------------------------------------------------------------------------------------------------------------------------------------------------------------------------------------------------------------------------------------------------------------------------------------------------------|
| Laundry                      | <ul><li>Laundry sink</li><li>Extraction fans</li><li>Built in storage</li></ul>                                                                                                                                                                                                                                                                                                                                                                                        |
| Bathrooms                    | <ul> <li>Tiled shower with glass door and screen</li> <li>Large format mirror behind vanity with integrate cupboard</li> <li>LED feature lighting</li> <li>Chrome ladder heated towel rail</li> <li>Extraction fan</li> </ul>                                                                                                                                                                                                                                          |
| Kitchens                     | <ul> <li>Quality stone 20mm bench-top</li> <li>Under mounted stainless-steel sink</li> <li>Tile splashback with feature lighting</li> <li>Full extension soft-close melamine cupboards and drawers and profiled recessed handles to cupboards</li> <li>Fisher &amp; Paykel designer range appliances including 6 zone induction cooktop, multifunctioning wall oven, integrated rangehood and dishwasher</li> <li>Recycling and rubbish drawer beneath sink</li> </ul> |
| Finishes                     | <ul> <li>Solution dyed nylon carpets with thick underlay</li> <li>Large format tiles to bathrooms</li> <li>Engineered timber flooring to ground floor</li> <li>Solution dyed stainproof fibre carpet to garage floor</li> </ul>                                                                                                                                                                                                                                        |
| Fittings                     | <ul> <li>Quality energy efficient LED light fittings</li> <li>Feature pendant lighting</li> <li>Satellite dish on roof and ultra-fast fibre</li> </ul>                                                                                                                                                                                                                                                                                                                 |
| Windows and Doors            | <ul><li>Double glazed aluminium joinery</li><li>Coloured matching latches and hardware</li></ul>                                                                                                                                                                                                                                                                                                                                                                       |
| Landscaping and Common Areas | <ul> <li>Native trees and mass planted gardens</li> <li>Shared space living / access lane</li> <li>Communal open space with seating, shade trees, lawn and amenity garden</li> </ul>                                                                                                                                                                                                                                                                                   |

### **Ground Apartment**

Total floor area: 112 m<sup>2</sup>

BEDROOM

ڪ

2 BATHROOM

1 CAR SPACE

[1]

1 STORAGE LOCKER

### Ground

 $\begin{array}{lll} \mbox{Floor area:} & 88 \ \mbox{m}^2 \\ \mbox{Patio:} & 24 \ \mbox{m}^2 \\ \mbox{Total area:} & 112 \ \mbox{m}^2 \end{array}$ 

| General Apartment Interiors  | <ul> <li>2.7m ceiling height to living areas and bedrooms</li> <li>Internal acoustic insulation between bathrooms and bedrooms</li> <li>Square stopped cornices</li> <li>Solid core doors (except cupboards)</li> <li>Built-in wardrobes to bedrooms</li> <li>Timber skirtings</li> <li>Dedicated storage</li> <li>Heat pump air conditioning system</li> </ul>                                                                                                        |
|------------------------------|------------------------------------------------------------------------------------------------------------------------------------------------------------------------------------------------------------------------------------------------------------------------------------------------------------------------------------------------------------------------------------------------------------------------------------------------------------------------|
| Laundry                      | <ul><li>Laundry sink</li><li>Extraction fans</li><li>Built in storage</li></ul>                                                                                                                                                                                                                                                                                                                                                                                        |
| Bathrooms                    | <ul> <li>Tiled shower with glass door and screen</li> <li>Large format mirror behind vanity with integrate cupboard</li> <li>LED feature lighting</li> <li>Chrome ladder heated towel rail</li> <li>Extraction fan</li> </ul>                                                                                                                                                                                                                                          |
| Kitchens                     | <ul> <li>Quality stone 20mm bench-top</li> <li>Under mounted stainless-steel sink</li> <li>Tile splashback with feature lighting</li> <li>Full extension soft-close melamine cupboards and drawers and profiled recessed handles to cupboards</li> <li>Fisher &amp; Paykel designer range appliances including 6 zone induction cooktop, multifunctioning wall oven, integrated rangehood and dishwasher</li> <li>Recycling and rubbish drawer beneath sink</li> </ul> |
| Finishes                     | <ul> <li>Solution dyed nylon carpets with thick underlay</li> <li>Large format tiles to bathrooms</li> <li>Engineered timber flooring to ground floor</li> <li>Solution dyed stainproof fibre carpet to garage floor</li> </ul>                                                                                                                                                                                                                                        |
| Fittings                     | <ul> <li>Quality energy efficient LED light fittings</li> <li>Feature pendant lighting</li> <li>Satellite dish on roof and ultra-fast fibre</li> </ul>                                                                                                                                                                                                                                                                                                                 |
| Windows and Doors            | <ul><li>Double glazed aluminium joinery</li><li>Coloured matching latches and hardware</li></ul>                                                                                                                                                                                                                                                                                                                                                                       |
| Landscaping and Common Areas | <ul> <li>Native trees and mass planted gardens</li> <li>Shared space living / access lane</li> <li>Communal open space with seating, shade trees, lawn and amenity garden</li> </ul>                                                                                                                                                                                                                                                                                   |