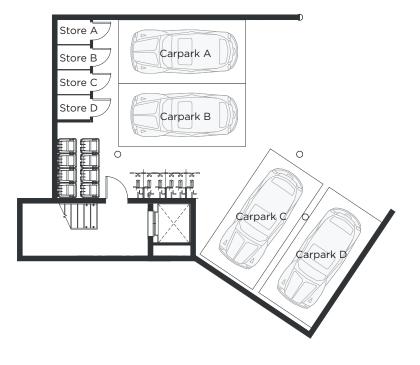

|
| Landscaping and Common Areas | <ul> <li>Native trees and mass planted gardens</li> <li>Shared space living / access lane</li> <li>Communal open space with seating, shade trees, lawn and amenity garden</li> </ul>                                                                                                                                                                                                                                                                                   |















## Apartment Level 3

Total floor area: 105 m<sup>2</sup>



2 BEDROOM



2 BATHROOM



CAR SPACE



1 STORAGE LOCKER





### Level 3

Floor area:  $89 \text{ m}^2$ Balcony:  $16 \text{ m}^2$ Total area:  $105 \text{ m}^2$ 







| General Apartment Interiors  | <ul> <li>2.7m ceiling height to living areas and bedrooms</li> <li>Internal acoustic insulation between bathrooms and bedrooms</li> <li>Square stopped cornices</li> <li>Solid core doors (except cupboards)</li> <li>Built-in wardrobes to bedrooms</li> <li>Timber skirtings</li> <li>Dedicated storage</li> <li>Heat pump air conditioning system</li> </ul>                                                                                                        |
|------------------------------|----------------------------------------------------------------------------------------------------------------------------------------------------------------------------------------------------------------------------------------------------------------------------------