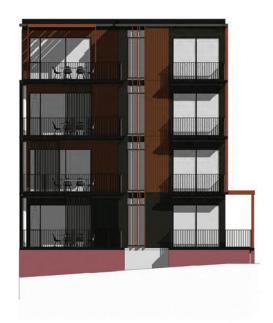

|
| Landscaping and Common Areas | <ul> <li>Native trees and mass planted gardens</li> <li>Shared space living / access lane</li> <li>Communal open space with seating, shade trees, lawn and amenity garden</li> </ul>                                                                                                                                                                                                                                                                                   |















## Apartment Level 3

Total floor area: 105 m<sup>2</sup>



2 BEDROOM



2 BATHROOM



CAR SPACE



1 STORAGE LOCKER





### Level 3

Floor area:  $89 \text{ m}^2$ Balcony:  $16 \text{ m}^2$ Total area:  $105 \text{ m}^2$ 







| General Apartment Interiors  | <ul> <li>2.7m ceiling height to living areas and bedrooms</li> <li>Internal acoustic insulation between bathrooms and bedrooms</li> <li>Square stopped cornices</li> <li>Solid core doors (except cupboards)</li> <li>Built-in wardrobes to bedrooms</li> <li>Timber skirtings</li> <li>Dedicated storage</li> <li>Heat pump air conditioning system</li> </ul>                                                                                                        |
|------------------------------|--------------------------------------