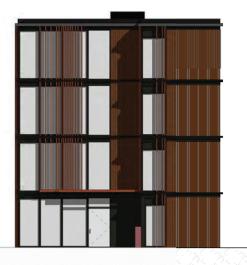

|
| Landscaping and Common Areas | <ul> <li>Native trees and mass planted gardens</li> <li>Shared space living / access lane</li> <li>Communal open space with seating, shade trees, lawn and amenity garden</li> </ul>                                                                                                                                                                                                                                                                                   |















## Apartment Level 3

Total floor area: 105 m<sup>2</sup>



2 BEDROOM



2 BATHROOM



CAR SPACE



1 STORAGE LOCKER





### Level 3

Floor area:  $89 \text{ m}^2$ Balcony:  $16 \text{ m}^2$ Total area:  $105 \text{ m}^2$ 







| General Apartment Interiors  | <ul> <li>2.7m ceiling height to living areas and bedrooms</li> <li>Internal acoustic insulation between bathrooms and bedrooms</li> <li>Square stopped cornices</li> <li>Solid core doors (except cupboards)</li> <li>Built-in wardrobes to bedrooms</li> <li>Timber skirtings</li> <li>Dedicated storage</li> <li>Heat pump air conditioning system</li> </ul>                                                                                                        |
|------------------------------|----------------------------------------