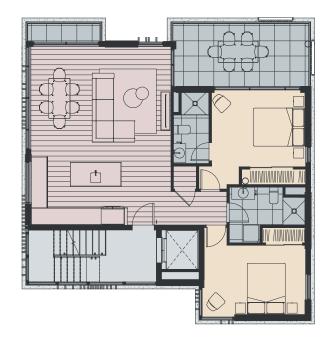

### Apartment Level 1

Total floor area: 105 m²

BEDROOM

2 BATHROOM

1 CAR SPACI

1 STORAGE LOCKER

### Level 1

Floor area: 89 m²
Balcony: 16 m²
Total area: 105 m²

| General Apartment Interiors  | <ul> <li>2.7m ceiling height to living areas and bedrooms</li> <li>Internal acoustic insulation between bathrooms and bedrooms</li> <li>Square stopped cornices</li> <li>Solid core doors (except cupboards)</li> <li>Built-in wardrobes to bedrooms</li> <li>Timber skirtings</li> <li>Dedicated storage</li> <li>Heat pump air conditioning system</li> </ul>                                                                                                        |
|------------------------------|------------------------------------------------------------------------------------------------------------------------------------------------------------------------------------------------------------------------------------------------------------------------------------------------------------------------------------------------------------------------------------------------------------------------------------------------------------------------|
| Laundry                      | <ul><li>Laundry sink</li><li>Extraction fans</li><li>Built in storage</li></ul>                                                                                                                                                                                                                                                                                                                                                                                        |
| Bathrooms                    | <ul> <li>Tiled shower with glass door and screen</li> <li>Large format mirror behind vanity with integrate cupboard</li> <li>LED feature lighting</li> <li>Chrome ladder heated towel rail</li> <li>Extraction fan</li> </ul>                                                                                                                                                                                                                                          |
| Kitchens                     | <ul> <li>Quality stone 20mm bench-top</li> <li>Under mounted stainless-steel sink</li> <li>Tile splashback with feature lighting</li> <li>Full extension soft-close melamine cupboards and drawers and profiled recessed handles to cupboards</li> <li>Fisher &amp; Paykel designer range appliances including 6 zone induction cooktop, multifunctioning wall oven, integrated rangehood and dishwasher</li> <li>Recycling and rubbish drawer beneath sink</li> </ul> |
| Finishes                     | <ul> <li>Solution dyed nylon carpets with thick underlay</li> <li>Large format tiles to bathrooms</li> <li>Engineered timber flooring to ground floor</li> <li>Solution dyed stainproof fibre carpet to garage floor</li> </ul>                                                                                                                                                                                                                                        |
| Fittings                     | <ul> <li>Quality energy efficient LED light fittings</li> <li>Feature pendant lighting</li> <li>Satellite dish on roof and ultra-fast fibre</li> </ul>                                                                                                                                                                                                                                                                                                                 |
| Windows and Doors            | <ul><li>Double glazed aluminium joinery</li><li>Coloured matching latches and hardware</li></ul>                                                                                                                                                                                                                                                                                                                                                                       |
| Landscaping and Common Areas | <ul> <li>Native trees and mass planted gardens</li> <li>Shared space living / access lane</li> <li>Communal open space with seating, shade trees, lawn and amenity garden</li> </ul>                                                                                                                                                                                                                                                                                   |