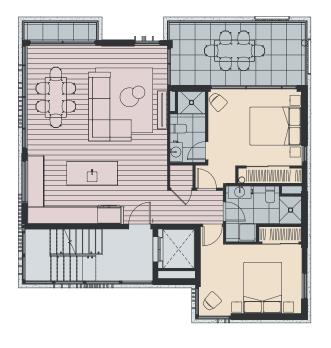

### **Ground Apartment**

Total floor area: 112 m<sup>2</sup>

BEDROOM

ڪ

2 BATHROOM

1 CAR SPACE

[1]

1 STORAGE LOCKER

### Ground

 $\begin{array}{lll} \mbox{Floor area:} & 88 \ \mbox{m}^2 \\ \mbox{Patio:} & 24 \ \mbox{m}^2 \\ \mbox{Total area:} & 112 \ \mbox{m}^2 \end{array}$ 

| General Apartment Interiors  | <ul> <li>2.7m ceiling height to living areas and bedrooms</li> <li>Internal acoustic insulation between bathrooms and bedrooms</li> <li>Square stopped cornices</li> <li>Solid core doors (except cupboards)</li> <li>Built-in wardrobes to bedrooms</li> <li>Timber skirtings</li> <li>Dedicated storage</li> <li>Heat pump air conditioning system</li> </ul>                                                                                                        |
|------------------------------|------------------------------------------------------------------------------------------------------------------------------------------------------------------------------------------------------------------------------------------------------------------------------------------------------------------------------------------------------------------------------------------------------------------------------------------------------------------------|
| Laundry                      | <ul><li>Laundry sink</li><li>Extraction fans</li><li>Built in storage</li></ul>                                                                                                                                                                                                                                                                                                                                                                                        |
| Bathrooms                    | <ul> <li>Tiled shower with glass door and screen</li> <li>Large format mirror behind vanity with integrate cupboard</li> <li>LED feature lighting</li> <li>Chrome ladder heated towel rail</li> <li>Extraction fan</li> </ul>                                                                                                                                                                                                                                          |
| Kitchens                     | <ul> <li>Quality stone 20mm bench-top</li> <li>Under mounted stainless-steel sink</li> <li>Tile splashback with feature lighting</li> <li>Full extension soft-close melamine cupboards and drawers and profiled recessed handles to cupboards</li> <li>Fisher &amp; Paykel designer range appliances including 6 zone induction cooktop, multifunctioning wall oven, integrated rangehood and dishwasher</li> <li>Recycling and rubbish drawer beneath sink</li> </ul> |
| Finishes                     | <ul> <li>Solution dyed nylon carpets with thick underlay</li> <li>Large format tiles to bathrooms</li> <li>Engineered timber flooring to ground floor</li> <li>Solution dyed stainproof fibre carpet to garage floor</li> </ul>                                                                                                                                                                                                                                        |
| Fittings                     | <ul> <li>Quality energy efficient LED light fittings</li> <li>Feature pendant lighting</li> <li>Satellite dish on roof and ultra-fast fibre</li> </ul>                                                                                                                                                                                                                                                                                                                 |
| Windows and Doors            | <ul><li>Double glazed aluminium joinery</li><li>Coloured matching latches and hardware</li></ul>                                                                                                                                                                                                                                                                                                                                                                       |
| Landscaping and Common Areas | <ul> <li>Native trees and mass planted gardens</li> <li>Shared space living / access lane</li> <li>Communal open space with seating, shade trees, lawn and amenity garden</li> </ul>                                                                                                                                                                                                                                                                                   |