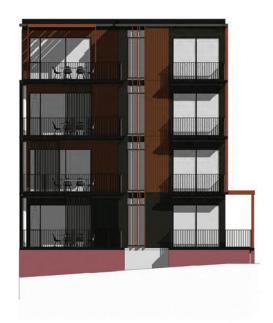

### Apartment Level 1

Total floor area: 105 m²

BEDROOM

2 BATHROOM

1 CAR SPACI

1 STORAGE LOCKER

### Level 1

Floor area: 89 m²
Balcony: 16 m²
Total area: 105 m²

| General Apartment Interiors  | <ul> <li>2.7m ceiling height to living areas and bedrooms</li> <li>Internal acoustic insulation between bathrooms and bedrooms</li> <li>Square stopped cornices</li> <li>Solid core doors (except cupboards)</li> <li>Built-in wardrobes to bedrooms</li> <li>Timber skirtings</li> <li>Dedicated storage</li> <li>Heat pump air conditioning system</li> </ul>                                                                                                        |
|------------------------------|------------------------------------------------------------------------------------------------------------------------------------------------------------------------------------------------------------------------------------------------------------------------------------------------------------------------------------------------------------------------------------------------------------------------------------------------------------------------|
| Laundry                      | <ul><li>Laundry sink</li><li>Extraction fans</li><li>Built in storage</li></ul>                                                                                                                                                                                                                                                                                                                                                                                        |
| Bathrooms                    | <ul> <li>Tiled shower with glass door and screen</li> <li>Large format mirror behind vanity with integrate cupboard</li> <li>LED feature lighting</li> <li>Chrome ladder heated towel rail</li> <li>Extraction fan</li> </ul>                                                                                                                                                                                                                                          |
| Kitchens                     | <ul> <li>Quality stone 20mm bench-top</li> <li>Under mounted stainless-steel sink</li> <li>Tile splashback with feature lighting</li> <li>Full extension soft-close melamine cupboards and drawers and profiled recessed handles to cupboards</li> <li>Fisher &amp; Paykel designer range appliances including 6 zone induction cooktop, multifunctioning wall oven, integrated rangehood and dishwasher</li> <li>Recycling and rubbish drawer beneath sink</li> </ul> |
| Finishes                     | <ul> <li>Solution dyed nylon carpets with thick underlay</li> <li>Large format tiles to bathrooms</li> <li>Engineered timber flooring to ground floor</li> <li>Solution dyed stainproof fibre carpet to garage floor</li> </ul>                                                                                                                                                                                                                                        |
| Fittings                     | <ul> <li>Quality energy efficient LED light fittings</li> <li>Feature pendant lighting</li> <li>Satellite dish on roof and ultra-fast fibre</li> </ul>                                                                                                                                                                                                                                                                                                                 |
| Windows and Doors            | <ul><li>Double glazed aluminium joinery</li><li>Coloured matching latches and hardware</li></ul>                                                                                                                                                                                                                                                                                                                                                                       |
| Landscaping and Common Areas | <ul> <li>Native trees and mass planted gardens</li> <li>Shared space living / access lane</li> <li>Communal open space with seating, shade trees, lawn and amenity garden</li> </ul>                                                                                                                                                                                                                                                                                   |

## Apartment Level 2

Total floor area: 105 m

2 BEDROOM

2 BATHROOM

1 CAR SPACE

1 STORAGE LOCKER

### Level 2

Floor area: 89 m²
Balcony: 16 m²
Total area: 105 m²

| General Apartment Interiors  | <ul> <li>2.7m ceiling height to living areas and bedrooms</li> <li>Internal acoustic insulation between bathrooms and bedrooms</li> <li>Square stopped cornices</li> <li>Solid core doors (except cupboards)</li> <li>Built-in wardrobes to bedrooms</li> <li>Timber skirtings</li> <li>Dedicated storage</li> <li>Heat pump air conditioning system</li> </ul>                                                                                                        |
|------------------------------|------------------------------------------------------------------------------------------------------------------------------------------------------------------------------------------------------------------------------------------------------------------------------------------------------------------------------------------------------------------------------------------------------------------------------------------------------------------------|
| Laundry                      | <ul><li>Laundry sink</li><li>Extraction fans</li><li>Built in storage</li></ul>                                                                                                                                                                                                                                                                                                                                                                                        |
| Bathrooms                    | <ul> <li>Tiled shower with glass door and screen</li> <li>Large format mirror behind vanity with integrate cupboard</li> <li>LED feature lighting</li> <li>Chrome ladder heated towel rail</li> <li>Extraction fan</li> </ul>                                                                                                                                                                                                                                          |
| Kitchens                     | <ul> <li>Quality stone 20mm bench-top</li> <li>Under mounted stainless-steel sink</li> <li>Tile splashback with feature lighting</li> <li>Full extension soft-close melamine cupboards and drawers and profiled recessed handles to cupboards</li> <li>Fisher &amp; Paykel designer range appliances including 6 zone induction cooktop, multifunctioning wall oven, integrated rangehood and dishwasher</li> <li>Recycling and rubbish drawer beneath sink</li> </ul> |
| Finishes                     | <ul> <li>Solution dyed nylon carpets with thick underlay</li> <li>Large format tiles to bathrooms</li> <li>Engineered timber flooring to ground floor</li> <li>Solution dyed stainproof fibre carpet to garage floor</li> </ul>                                                                                                                                                                                                                                        |
| Fittings                     | <ul> <li>Quality energy efficient LED light fittings</li> <li>Feature pendant lighting</li> <li>Satellite dish on roof and ultra-fast fibre</li> </ul>                                                                                                                                                                                                                                                                                                                 |
| Windows and Doors            | <ul><li>Double glazed aluminium joinery</li><li>Coloured matching latches and hardware</li></ul>                                                                                                                                                                                                                                                                                                                                                                       |
| Landscaping and Common Areas | <ul> <li>Native trees and mass planted gardens</li> <li>Shared space living / access lane</li> <li>Communal open space with seating, shade trees, lawn and amenity garden</li> </ul>                                                                                                                                                                                                                                                                                   |

## Apartment Level 3

Total floor area: 105 m<sup>2</sup>

2 BEDROOM

2 BATHROOM

CAR SPACE

1 STORAGE LOCKER

### Level 3

Floor area:  $89 \text{ m}^2$ Balcony:  $16 \text{ m}^2$ Total area:  $105 \text{ m}^2$ 

| General Apartment Interiors  | <ul> <li>2.7m ceiling height to living areas and bedrooms</li> <li>Internal acoustic insulation between bathrooms and bedrooms</li> <li>Square stopped cornices</li> <li>Solid core doors (except cupboards)</li> <li>Built-in wardrobes to bedrooms</li> <li>Timber skirtings</li> <li>Dedicated storage</li> <li>Heat pump air conditioning system</li> </ul>                                                                                                        |
|------------------------------|------------------------------------------------------------------------------------------------------------------------------------------------------------------------------------------------------------------------------------------------------------------------------------------------------------------------------------------------------------------------------------------------------------------------------------------------------------------------|
| Laundry                      | <ul><li>Laundry sink</li><li>Extraction fans</li><li>Built in storage</li></ul>                                                                                                                                                                                                                                                                                                                                                                                        |
| Bathrooms                    | <ul> <li>Tiled shower with glass door and screen</li> <li>Large format mirror behind vanity with integrate cupboard</li> <li>LED feature lighting</li> <li>Chrome ladder heated towel rail</li> <li>Extraction fan</li> </ul>                                                                                                                                                                                                                                          |
| Kitchens                     | <ul> <li>Quality stone 20mm bench-top</li> <li>Under mounted stainless-steel sink</li> <li>Tile splashback with feature lighting</li> <li>Full extension soft-close melamine cupboards and drawers and profiled recessed handles to cupboards</li> <li>Fisher &amp; Paykel designer range appliances including 6 zone induction cooktop, multifunctioning wall oven, integrated rangehood and dishwasher</li> <li>Recycling and rubbish drawer beneath sink</li> </ul> |
| Finishes                     | <ul> <li>Solution dyed nylon carpets with thick underlay</li> <li>Large format tiles to bathrooms</li> <li>Engineered timber flooring to ground floor</li> <li>Solution dyed stainproof fibre carpet to garage floor</li> </ul>                                                                                                                                                                                                                                        |
| Fittings                     | <ul> <li>Quality energy efficient LED light fittings</li> <li>Feature pendant lighting</li> <li>Satellite dish on roof and ultra-fast fibre</li> </ul>                                                                                                                                                                                                                                                                                                                 |
| Windows and Doors            | <ul><li>Double glazed aluminium joinery</li><li>Coloured matching latches and hardware</li></ul>                                                                                                                                                                                                                                                                                                                                                                       |
| Landscaping and Common Areas | <ul> <li>Native trees and mass planted gardens</li> <li>Shared space living / access lane</li> <li>Communal open space with seating, shade trees, lawn and amenity garden</li> </ul>                                                                                                                                                                                                                                                                                   |

### **Ground Apartment**

Total floor area: 112 m<sup>2</sup>

BEDROOM

ڪ

2 BATHROOM

1 CAR SPACE

[1]

1 STORAGE LOCKER

### Ground

 $\begin{array}{lll} \mbox{Floor area:} & 88 \ \mbox{m}^2 \\ \mbox{Patio:} & 24 \ \mbox{m}^2 \\ \mbox{Total area:} & 112 \ \mbox{m}^2 \end{array}$ 

| General Apartment Interiors  | <ul> <li>2.7m ceiling height to living areas and bedrooms</li> <li>Internal acoustic insulation between bathrooms and bedrooms</li> <li>Square stopped cornices</li> <li>Solid core doors (except cupboards)</li> <li>Built-in wardrobes to bedrooms</li> <li>Timber skirtings</li> <li>Dedicated storage</li> <li>Heat pump air conditioning system</li> </ul>                                                                                                        |
|------------------------------|------------------------------------------------------------------------------------------------------------------------------------------------------------------------------------------------------------------------------------------------------------------------------------------------------------------------------------------------------------------------------------------------------------------------------------------------------------------------|
| Laundry                      | <ul><li>Laundry sink</li><li>Extraction fans</li><li>Built in storage</li></ul>                                                                                                                                                                                                                                                                                                                                                                                        |
| Bathrooms                    | <ul> <li>Tiled shower with glass door and screen</li> <li>Large format mirror behind vanity with integrate cupboard</li> <li>LED feature lighting</li> <li>Chrome ladder heated towel rail</li> <li>Extraction fan</li> </ul>                                                                                                                                                                                                                                          |
| Kitchens                     | <ul> <li>Quality stone 20mm bench-top</li> <li>Under mounted stainless-steel sink</li> <li>Tile splashback with feature lighting</li> <li>Full extension soft-close melamine cupboards and drawers and profiled recessed handles to cupboards</li> <li>Fisher &amp; Paykel designer range appliances including 6 zone induction cooktop, multifunctioning wall oven, integrated rangehood and dishwasher</li> <li>Recycling and rubbish drawer beneath sink</li> </ul> |
| Finishes                     | <ul> <li>Solution dyed nylon carpets with thick underlay</li> <li>Large format tiles to bathrooms</li> <li>Engineered timber flooring to ground floor</li> <li>Solution dyed stainproof fibre carpet to garage floor</li> </ul>                                                                                                                                                                                                                                        |
| Fittings                     | <ul> <li>Quality energy efficient LED light fittings</li> <li>Feature pendant lighting</li> <li>Satellite dish on roof and ultra-fast fibre</li> </ul>                                                                                                                                                                                                                                                                                                                 |
| Windows and Doors            | <ul><li>Double glazed aluminium joinery</li><li>Coloured matching latches and hardware</li></ul>                                                                                                                                                                                                                                                                                                                                                                       |
| Landscaping and Common Areas | <ul> <li>Native trees and mass planted gardens</li> <li>Shared space living / access lane</li> <li>Communal open space with seating, shade trees, lawn and amenity garden</li> </ul>                                                                                                                                                                                                                                                                                   |