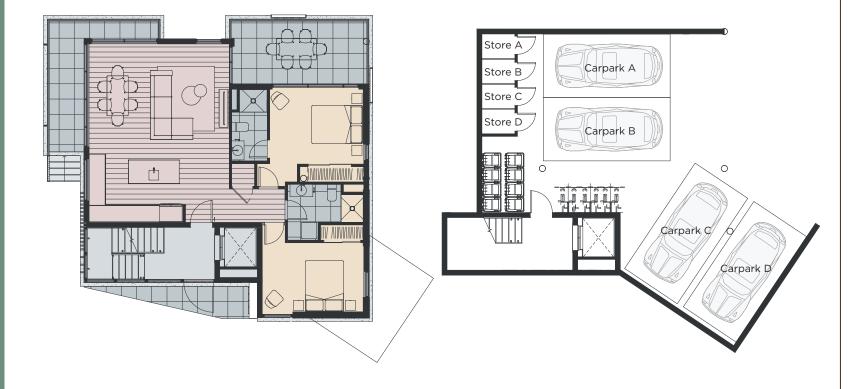

### **Ground Apartment**

Total floor area: 112 m<sup>2</sup>

BEDROOM

ڪ

2 BATHROOM

1 CAR SPACE

[1]

1 STORAGE LOCKER

### Ground

 $\begin{array}{lll} \mbox{Floor area:} & 88 \ \mbox{m}^2 \\ \mbox{Patio:} & 24 \ \mbox{m}^2 \\ \mbox{Total area:} & 112 \ \mbox{m}^2 \end{array}$ 

| General Apartment Interiors  | <ul> <li>2.7m ceiling height to living areas and bedrooms</li> <li>Internal acoustic insulation between bathrooms and bedrooms</li> <li>Square stopped cornices</li> <li>Solid core doors (except cupboards)</li> <li>Built-in wardrobes to bedrooms</li> <li>Timber skirtings</li> <li>Dedicated storage</li> <li>Heat pump air conditioning system</li> </ul>                                                                                                        |
|------------------------------|------------------------------------------------------------------------------------------------------------------------------------------------------------------------------------------------------------------------------------------------------------------------------------------------------------------------------------------------------------------------------------------------------------------------------------------------------------------------|
| Laundry                      | <ul><li>Laundry sink</li><li>Extraction fans</li><li>Built in storage</li></ul>                                                                                                                                                                                                                                                                                                                                                                                        |
| Bathrooms                    | <ul> <li>Tiled shower with glass door and screen</li> <li>Large format mirror behind vanity with integrate cupboard</li> <li>LED feature lighting</li> <li>Chrome ladder heated towel rail</li> <li>Extraction fan</li> </ul>                                                                                                                                                                                                                                          |
| Kitchens                     | <ul> <li>Quality stone 20mm bench-top</li> <li>Under mounted stainless-steel sink</li> <li>Tile splashback with feature lighting</li> <li>Full extension soft-close melamine cupboards and drawers and profiled recessed handles to cupboards</li> <li>Fisher &amp; Paykel designer range appliances including 6 zone induction cooktop, multifunctioning wall oven, integrated rangehood and dishwasher</li> <li>Recycling and rubbish drawer beneath sink</li> </ul> |
| Finishes                     | <ul> <li>Solution dyed nylon carpets with thick underlay</li> <li>Large format tiles to bathrooms</li> <li>Engineered timber flooring to ground floor</li> <li>Solution dyed stainproof fibre carpet to garage floor</li> </ul>                                                                                                                                                                                                                                        |
| Fittings                     | <ul> <li>Quality energy efficient LED light fittings</li> <li>Feature pendant lighting</li> <li>Satellite dish on roof and ultra-fast fibre</li> </ul>                                                                                                                                                                                                                                                                                                                 |
| Windows and Doors            | <ul><li>Double glazed aluminium joinery</li><li>Coloured matching latches and hardware</li></ul>                                                                                                                                                                                                                                                                                                                                                                       |
| Landscaping and Common Areas | <ul> <li>Native trees and mass planted gardens</li> <li>Shared space living / access lane</li> <li>Communal open space with seating, shade trees, lawn and amenity garden</li> </ul>                                                                                                                                                                                                                                                                                   |