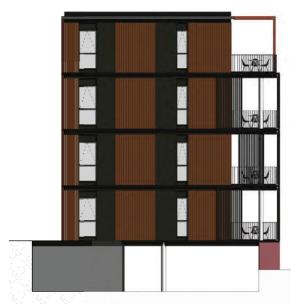

### Apartment Level 1

Total floor area: 105 m²

BEDROOM

2 BATHROOM

1 CAR SPACI

1 STORAGE LOCKER

### Level 1

Floor area: 89 m²
Balcony: 16 m²
Total area: 105 m²

| General Apartment Interiors  | <ul> <li>2.7m ceiling height to living areas and bedrooms</li> <li>Internal acoustic insulation between bathrooms and bedrooms</li> <li>Square stopped cornices</li> <li>Solid core doors (except cupboards)</li> <li>Built-in wardrobes to bedrooms</li> <li>Timber skirtings</li> <li>Dedicated storage</li> <li>Heat pump air conditioning system</li> </ul>                                                                                                        |
|------------------------------|------------------------------------------------------------------------------------------------------------------------------------------------------------------------------------------------------------------------------------------------------------------------------------------------------------------------------------------------------------------------------------------------------------------------------------------------------------------------|
| Laundry                      | <ul><li>Laundry sink</li><li>Extraction fans</li><li>Built in storage</li></ul>                                                                                                                                                                                                                                                                                                                                                                                        |
| Bathrooms                    | <ul> <li>Tiled shower with glass door and screen</li> <li>Large format mirror behind vanity with integrate cupboard</li> <li>LED feature lighting</li> <li>Chrome ladder heated towel rail</li> <li>Extraction fan</li> </ul>                                                                                                                                                                                                                                          |
| Kitchens                     | <ul> <li>Quality stone 20mm bench-top</li> <li>Under mounted stainless-steel sink</li> <li>Tile splashback with feature lighting</li> <li>Full extension soft-close melamine cupboards and drawers and profiled recessed handles to cupboards</li> <li>Fisher &amp; Paykel designer range appliances including 6 zone induction cooktop, multifunctioning wall oven, integrated rangehood and dishwasher</li> <li>Recycling and rubbish drawer beneath sink</li> </ul> |
| Finishes                     | <ul> <li>Solution dyed nylon carpets with thick underlay</li> <li>Large format tiles to bathrooms</li> <li>Engineered timber flooring to ground floor</li> <li>Solution dyed stainproof fibre carpet to garage floor</li> </ul>                                                                                                                                                                                                                                        |
| Fittings                     | <ul> <li>Quality energy efficient LED light fittings</li> <li>Feature pendant lighting</li> <li>Satellite dish on roof and ultra-fast fibre</li> </ul>                                                                                                                                                                                                                                                                                                                 |
| Windows and Doors            | <ul><li>Double glazed aluminium joinery</li><li>Coloured matching latches and hardware</li></ul>                                                                                                                                                                                                                                                                                                                                                                       |
| Landscaping and Common Areas | <ul> <li>Native trees and mass planted gardens</li> <li>Shared space living / access lane</li> <li>Communal open space with seating, shade trees, lawn and amenity garden</li> </ul>                                                                                                                                                                                                                                                                                   |

## Apartment Level 2

Total floor area: 105 m

2 BEDROOM

2 BATHROOM

1 CAR SPACE

1 STORAGE LOCKER

### Level 2

Floor area: 89 m²
Balcony: 16 m²
Total area: 105 m²

| General Apartment Interiors  | <ul> <li>2.7m ceiling height to living areas and bedrooms</li> <li>Internal acoustic insulation between bathrooms and bedrooms</li> <li>Square stopped cornices</li> <li>Solid core doors (except cupboards)</li> <li>Built-in wardrobes to bedrooms</li> <li>Timber skirtings</li> <li>Dedicated storage</li> <li>Heat pump air conditioning system</li> </ul>                                                                                                        |
|------------------------------|------------------------------------------------------------------------------------------------------------------------------------------------------------------------------------------------------------------------------------------------------------------------------------------------------------------------------------------------------------------------------------------------------------------------------------------------------------------------|
| Laundry                      | <ul><li>Laundry sink</li><li>Extraction fans</li><li>Built in storage</li></ul>                                                                                                                                                                                                                                                                                                                                                                                        |
| Bathrooms                    | <ul> <li>Tiled shower with glass door and screen</li> <li>Large format mirror behind vanity with integrate cupboard</li> <li>LED feature lighting</li> <li>Chrome ladder heated towel rail</li> <li>Extraction fan</li> </ul>                                                                                                                                                                                                                                          |
| Kitchens                     | <ul> <li>Quality stone 20mm bench-top</li> <li>Under mounted stainless-steel sink</li> <li>Tile splashback with feature lighting</li> <li>Full extension soft-close melamine cupboards and drawers and profiled recessed handles to cupboards</li> <li>Fisher &amp; Paykel designer range appliances including 6 zone induction cooktop, multifunctioning wall oven, integrated rangehood and dishwasher</li> <li>Recycling and rubbish drawer beneath sink</li> </ul> |
| Finishes                     | <ul> <li>Solution dyed nylon carpets with thick underlay</li> <li>Large format tiles to bathrooms</li> <li>Engineered timber flooring to ground floor</li> <li>Solution dyed stainproof fibre carpet to garage floor</li> </ul>                                                                                                                                                                                                                                        |
| Fittings                     | <ul> <li>Quality energy efficient LED light fittings</li> <li>Feature pendant lighting</li> <li>Satellite dish on roof and ultra-fast fibre</li> </ul>                                                                                                                                                                                                                                                                                                                 |
| Windows and Doors            | <ul><li>Double glazed aluminium joinery</li><li>Coloured matching latches and hardware</li></ul>                                                                                                                                                                                                                                                                                                                                                                       |
| Landscaping and Common Areas | <ul> <li>Native trees and mass planted gardens</li> <li>Shared space living / access lane</li> <li>Communal open space with seating, shade trees, lawn and amenity garden</li> </ul>                                                                                                                                                                                                                                                                                   |

## Apartment Level 3

Total floor area: 105 m<sup>2</sup>

2 BEDROOM

2 BATHROOM

CAR SPACE

1 STORAGE LOCKER

### Level 3

Floor area:  $89 \text{ m}^2$ Balcony:  $16 \text{ m}^2$ Total area:  $105 \text{ m}^2$ 

| General Apartment Interiors  | <ul> <li>2.7m ceiling height to living areas and bedrooms</li> <li>Internal acoustic insulation between bathrooms and bedrooms</li> <li>Square stopped cornices</li> <li>Solid core doors (except cupboards)</li> <li>Built-in wardrobes to bedrooms</li> <li>Timber skirtings</li> <li>Dedicated storage</li> <li>Heat pump air conditioning system</li> </ul>                                                                                                        |
|------------------------------|------------------------------------------------------------------------------------------------------------------------------------------------------------------------------------------------------------------------------------------------------------------------------------------------------------------------------------------------------------------------------------------------------------------------------------------------------------------------|
| Laundry                      | <ul><li>Laundry sink</li><li>Extraction fans</li><li>Built in storage</li></ul>                                                                                                                                                                                                                                                                                                                                                                                        |
| Bathrooms                    | <ul> <li>Tiled shower with glass door and screen</li> <li>Large format mirror behind vanity with integrate cupboard</li> <li>LED feature lighting</li> <li>Chrome ladder heated towel rail</li> <li>Extraction fan</li> </ul>                                                                                                                                                                                                                                          |
| Kitchens                     | <ul> <li>Quality stone 20mm bench-top</li> <li>Under mounted stainless-steel sink</li> <li>Tile splashback with feature lighting</li> <li>Full extension soft-close melamine cupboards and drawers and profiled recessed handles to cupboards</li> <li>Fisher &amp; Paykel designer range appliances including 6 zone induction cooktop, multifunctioning wall oven, integrated rangehood and dishwasher</li> <li>Recycling and rubbish drawer beneath sink</li> </ul> |
| Finishes                     | <ul> <li>Solution dyed nylon carpets with thick underlay</li> <li>Large format tiles to bathrooms</li> <li>Engineered timber flooring to ground floor</li> <li>Solution dyed stainproof fibre carpet to garage floor</li> </ul>                                                                                                                                                                                                                                        |
| Fittings                     | <ul> <li>Quality energy efficient LED light fittings</li> <li>Feature pendant lighting</li> <li>Satellite dish on roof and ultra-fast fibre</li> </ul>                                                                                                                                                                                                                                                                                                                 |
| Windows and Doors            | <ul><li>Double glazed aluminium joinery</li><li>Coloured matching latches and hardware</li></ul>                                                                                                                                                                                                                                                                                                                                                                       |
| Landscaping and Common Areas | <ul> <li>Native trees and mass planted gardens</li> <li>Shared space living / access lane</li> <li>Communal open space with seating, shade trees, lawn and amenity garden</li> </ul>                                                                                                                                                                                                                                                                                   |

### **Ground Apartment**

Total floor area: 112 m<sup>2</sup>

BEDROOM

ڪ

2 BATHROOM

1 CAR SPACE

[1]

1 STORAGE LOCKER

### Ground

 $\begin{array}{lll} \mbox{Floor area:} & 88 \ \mbox{m}^2 \\ \mbox{Patio:} & 24 \ \mbox{m}^2 \\ \mbox{Total area:} & 112 \ \mbox{m}^2 \end{array}$ 

| General Apartment Interiors  | <ul> <li>2.7m ceiling height to living areas and bedrooms</li> <li>Internal acoustic insulation between bathrooms and bedrooms</li> <li>Square stopped cornices</li> <li>Solid core doors (except cupboards)</li> <li>Built-in wardrobes to bedrooms</li> <li>Timber skirtings</li> <li>Dedicated storage</li> <li>Heat pump air conditioning system</li> </ul>                                                                                                        |
|------------------------------|------------------------------------------------------------------------------------------------------------------------------------------------------------------------------------------------------------------------------------------------------------------------------------------------------------------------------------------------------------------------------------------------------------------------------------------------------------------------|
| Laundry                      | <ul><li>Laundry sink</li><li>Extraction fans</li><li>Built in storage</li></ul>                                                                                                                                                                                                                                                                                                                                                                                        |
| Bathrooms                    | <ul> <li>Tiled shower with glass door and screen</li> <li>Large format mirror behind vanity with integrate cupboard</li> <li>LED feature lighting</li> <li>Chrome ladder heated towel rail</li> <li>Extraction fan</li> </ul>                                                                                                                                                                                                                                          |
| Kitchens                     | <ul> <li>Quality stone 20mm bench-top</li> <li>Under mounted stainless-steel sink</li> <li>Tile splashback with feature lighting</li> <li>Full extension soft-close melamine cupboards and drawers and profiled recessed handles to cupboards</li> <li>Fisher &amp; Paykel designer range appliances including 6 zone induction cooktop, multifunctioning wall oven, integrated rangehood and dishwasher</li> <li>Recycling and rubbish drawer beneath sink</li> </ul> |
| Finishes                     | <ul> <li>Solution dyed nylon carpets with thick underlay</li> <li>Large format tiles to bathrooms</li> <li>Engineered timber flooring to ground floor</li> <li>Solution dyed stainproof fibre carpet to garage floor</li> </ul>                                                                                                                                                                                                                                        |
| Fittings                     | <ul> <li>Quality energy efficient LED light fittings</li> <li>Feature pendant lighting</li> <li>Satellite dish on roof and ultra-fast fibre</li> </ul>                                                                                                                                                                                                                                                                                                                 |
| Windows and Doors            | <ul><li>Double glazed aluminium joinery</li><li>Coloured matching latches and hardware</li></ul>                                                                                                                                                                                                                                                                                                                                                                       |
| Landscaping and Common Areas | <ul> <li>Native trees and mass planted gardens</li> <li>Shared space living / access lane</li> <li>Communal open space with seating, shade trees, lawn and amenity garden</li> </ul>                                                                                                                                                                                                                                                                                   |