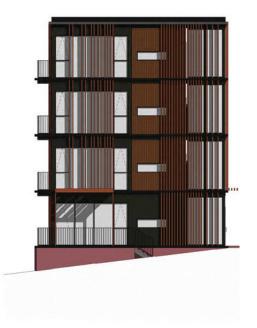

|
| Landscaping and Common Areas | <ul> <li>Native trees and mass planted gardens</li> <li>Shared space living / access lane</li> <li>Communal open space with seating, shade trees, lawn and amenity garden</li> </ul>                                                                                                                                                                                                                                                                                   |















## Apartment Level 3

Total floor area: 105 m<sup>2</sup>



2 BEDROOM



2 BATHROOM



CAR SPACE



1 STORAGE LOCKER





### Level 3

Floor area:  $89 \text{ m}^2$ Balcony:  $16 \text{ m}^2$ Total area:  $105 \text{ m}^2$ 







| General Apartment Interiors  | <ul> <li>2.7m ceiling height to living areas and bedrooms</li> <li>Internal acoustic insulation between bathrooms and bedrooms</li> <li>Square stopped cornices</li> <li>Solid core doors (except cupboards)</li> <li>Built-in wardrobes to bedrooms</li> <li>Timber skirtings</li> <li>Dedicated storage</li> <li>Heat pump air conditioning system</li> </ul>                                                                                                        |
|------------------------------|----------------------------------