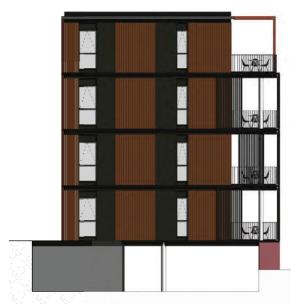

|
| Landscaping and Common Areas | <ul> <li>Native trees and mass planted gardens</li> <li>Shared space living / access lane</li> <li>Communal open space with seating, shade trees, lawn and amenity garden</li> </ul>                                                                                                                                                                                                                                                                                   |















## Apartment Level 3

Total floor area: 105 m<sup>2</sup>



2 BEDROOM



2 BATHROOM



CAR SPACE



1 STORAGE LOCKER





### Level 3

Floor area:  $89 \text{ m}^2$ Balcony:  $16 \text{ m}^2$ Total area:  $105 \text{ m}^2$ 







| General Apartment Interiors  | <ul> <li>2.7m ceiling height to living areas and bedrooms</li> <li>Internal acoustic insulation between bathrooms and bedrooms</li> <li>Square stopped cornices</li> <li>Solid core doors (except cupboards)</li> <li>Built-in wardrobes to bedrooms</li> <li>Timber skirtings</li> <li>Dedicated storage</li> <li>Heat pump air conditioning system</li> </ul>                                                                                                        |
|------------------------------|------------------------------------