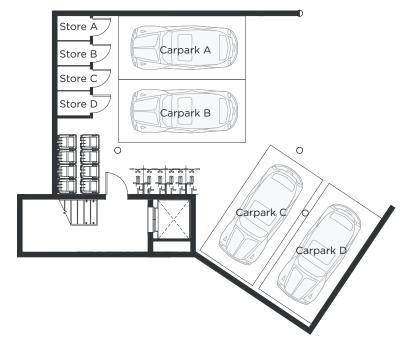

### Apartment Level 1

Total floor area: 105 m²

BEDROOM

2 BATHROOM

1 CAR SPACI

1 STORAGE LOCKER

## Apartment Level 2

Total floor area: 105 m

2 BEDROOM

2 BATHROOM

1 CAR SPACE

1 STORAGE LOCKER

## Apartment Level 3

Total floor area: 105 m<sup>2</sup>

2 BEDROOM

2 BATHROOM

CAR SPACE

1 STORAGE LOCKER

### **Ground Apartment**

Total floor area: 112 m<sup>2</sup>

BEDROOM

ڪ

2 BATHROOM

1 CAR SPACE

[1]

1 STORAGE LOCKER