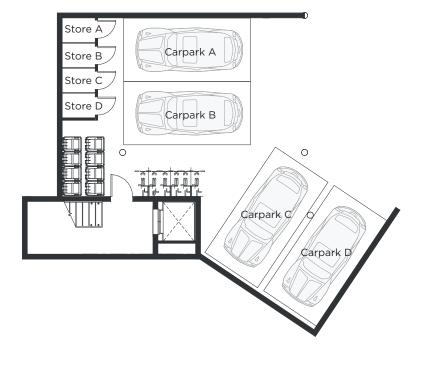

### **Ground Apartment**

Total floor area: 112 m<sup>2</sup>

BEDROOM

ڪ

2 BATHROOM

1 CAR SPACE

[1]

1 STORAGE LOCKER

### Ground

 $\begin{array}{lll} \mbox{Floor area:} & 88 \ \mbox{m}^2 \\ \mbox{Patio:} & 24 \ \mbox{m}^2 \\ \mbox{Total area:} & 112 \ \mbox{m}^2 \end{array}$ 

| General Apartment Interiors  | <ul> <li>2.7m ceiling height to living areas and bedrooms</li> <li>Internal acoustic insulation between bathrooms and bedrooms</li> <li>Square stopped cornices</li> <li>Solid core doors (except cupboards)</li> <li>Built-in wardrobes to bedrooms</li> <li>Timber skirtings</li> <li>Dedicated storage</li> <li>Heat pump air conditioning system</li> </ul>                                                                                                        |
|------------------------------|------------------------------------------------------------------------------------------------------------------------------------------------------------------------------------------------------------------------------------------------------------------------------------------------------------------------------------------------------------------------------------------------------------------------------------------------------------------------|
| Laundry                      | <ul><li>Laundry sink</li><li>Extraction fans</li><li>Built in storage</li></ul>                                                                                                                                                                                                                                                                                                                                                                                        |
| Bathrooms                    | <ul> <li>Tiled shower with glass door and screen</li> <li>Large format mirror behind vanity with integrate cupboard</li> <li>LED feature lighting</li> <li>Chrome ladder heated towel rail</li> <li>Extraction fan</li> </ul>                                                                                                                                                                                                                                          |
| Kitchens                     | <ul> <li>Quality stone 20mm bench-top</li> <li>Under mounted stainless-steel sink</li> <li>Tile splashback with feature lighting</li> <li>Full extension soft-close melamine cupboards and drawers and profiled recessed handles to cupboards</li> <li>Fisher &amp; Paykel designer range appliances including 6 zone induction cooktop, multifunctioning wall oven, integrated rangehood and dishwasher</li> <li>Recycling and rubbish drawer beneath sink</li> </ul> |
| Finishes                     | <ul> <li>Solution dyed nylon carpets with thick underlay</li> <li>Large format tiles to bathrooms</li> <li>Engineered timber flooring to ground floor</li> <li>Solution dyed stainproof fibre carpet to garage floor</li> </ul>                                                                                                                                                                                                                                        |
| Fittings                     | <ul> <li>Quality energy efficient LED light fittings</li> <li>Feature pendant lighting</li> <li>Satellite dish on roof and ultra-fast fibre</li> </ul>                                                                                                                                                                                                                                                                                                                 |
| Windows and Doors            | <ul><li>Double glazed aluminium joinery</li><li>Coloured matching latches and hardware</li></ul>                                                                                                                                                                                                                                                                                                                                                                       |
| Landscaping and Common Areas | <ul> <li>Native trees and mass planted gardens</li> <li>Shared space living / access lane</li> <li>Communal open space with seating, shade trees, lawn and amenity garden</li> </ul>                                                                                                                                                                                                                                                                                   |