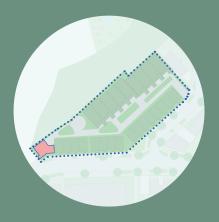

### **Ground Apartment**

Total floor area: 112 m<sup>2</sup>

BEDROOM

ڪ

2 BATHROOM

1 CAR SPACE

[1]

1 STORAGE LOCKER

### Ground

 $\begin{array}{lll} \mbox{Floor area:} & 88 \ \mbox{m}^2 \\ \mbox{Patio:} & 24 \ \mbox{m}^2 \\ \mbox{Total area:} & 112 \ \mbox{m}^2 \end{array}$ 

| General Apartment Interiors  | <ul> <li>2.7m ceiling height to living areas and bedrooms</li> <li>Internal acoustic insulation between bathrooms and bedrooms</li> <li>Square stopped cornices</li> <li>Solid core doors (except cupboards)</li> <li>Built-in wardrobes to bedrooms</li> <li>Timber skirtings</li> <li>Dedicated storage</li> <li>Heat pump air conditioning system</li> </ul>                                                                                                        |
|------------------------------|------------------------------------------------------------------------------------------------------------------------------------------------------------------------------------------------------------------------------------------------------------------------------------------------------------------------------------------------------------------------------------------------------------------------------------------------------------------------|
| Laundry                      | <ul><li>Laundry sink</li><li>Extraction fans</li><li>Built in storage</li></ul>                                                                                                                                                                                                                                                                                                                                                                                        |
| Bathrooms                    | <ul> <li>Tiled shower with glass door and screen</li> <li>Large format mirror behind vanity with integrate cupboard</li> <li>LED feature lighting</li> <li>Chrome ladder heated towel rail</li> <li>Extraction fan</li> </ul>                                                                                                                                                                                                                                          |
| Kitchens                     | <ul> <li>Quality stone 20mm bench-top</li> <li>Under mounted stainless-steel sink</li> <li>Tile splashback with feature lighting</li> <li>Full extension soft-close melamine cupboards and drawers and profiled recessed handles to cupboards</li> <li>Fisher &amp; Paykel designer range appliances including 6 zone induction cooktop, multifunctioning wall oven, integrated rangehood and dishwasher</li> <li>Recycling and rubbish drawer beneath sink</li> </ul> |
| Finishes                     | <ul> <li>Solution dyed nylon carpets with thick underlay</li> <li>Large format tiles to bathrooms</li> <li>Engineered timber flooring to ground floor</li> <li>Solution dyed stainproof fibre carpet to garage floor</li> </ul>                                                                                                                                                                                                                                        |
| Fittings                     | <ul> <li>Quality energy efficient LED light fittings</li> <li>Feature pendant lighting</li> <li>Satellite dish on roof and ultra-fast fibre</li> </ul>                                                                                                                                                                                                                                                                                                                 |
| Windows and Doors            | <ul><li>Double glazed aluminium joinery</li><li>Coloured matching latches and hardware</li></ul>                                                                                                                                                                                                                                                                                                                                                                       |
| Landscaping and Common Areas | <ul> <li>Native trees and mass planted gardens</li> <li>Shared space living / access lane</li> <li>Communal open space with seating, shade trees, lawn and amenity garden</li> </ul>                                                                                                                                                                                                                                                                                   |