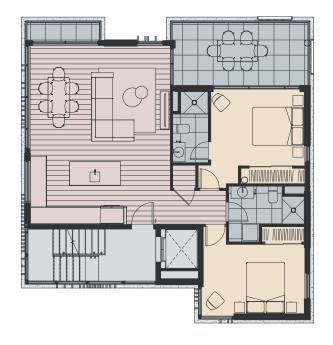

### Apartment Level 1

Total floor area: 105 m²

BEDROOM

2 BATHROOM

1 CAR SPACI

1 STORAGE LOCKER

### Level 1

Floor area: 89 m²
Balcony: 16 m²
Total area: 105 m²

| General Apartment Interiors  | <ul> <li>2.7m ceiling height to living areas and bedrooms</li> <li>Internal acoustic insulation between bathrooms and bedrooms</li> <li>Square stopped cornices</li> <li>Solid core doors (except cupboards)</li> <li>Built-in wardrobes to bedrooms</li> <li>Timber skirtings</li> <li>Dedicated storage</li> <li>Heat pump air conditioning system</li> </ul>                                                                                                        |
|------------------------------|------------------------------------------------------------------------------------------------------------------------------------------------------------------------------------------------------------------------------------------------------------------------------------------------------------------------------------------------------------------------------------------------------------------------------------------------------------------------|
| Laundry                      | <ul><li>Laundry sink</li><li>Extraction fans</li><li>Built in storage</li></ul>                                                                                                                                                                                                                                                                                                                                                                                        |
| Bathrooms                    | <ul> <li>Tiled shower with glass door and screen</li> <li>Large format mirror behind vanity with integrate cupboard</li> <li>LED feature lighting</li> <li>Chrome ladder heated towel rail</li> <li>Extraction fan</li> </ul>                                                                                                                                                                                                                                          |
| Kitchens                     | <ul> <li>Quality stone 20mm bench-top</li> <li>Under mounted stainless-steel sink</li> <li>Tile splashback with feature lighting</li> <li>Full extension soft-close melamine cupboards and drawers and profiled recessed handles to cupboards</li> <li>Fisher &amp; Paykel designer range appliances including 6 zone induction cooktop, multifunctioning wall oven, integrated rangehood and dishwasher</li> <li>Recycling and rubbish drawer beneath sink</li> </ul> |
| Finishes                     | <ul> <li>Solution dyed nylon carpets with thick underlay</li> <li>Large format tiles to bathrooms</li> <li>Engineered timber flooring to ground floor</li> <li>Solution dyed stainproof fibre carpet to garage floor</li> </ul>                                                                                                                                                                                                                                        |
| Fittings                     | <ul> <li>Quality energy efficient LED light fittings</li> <li>Feature pendant lighting</li> <li>Satellite dish on roof and ultra-fast fibre</li> </ul>                                                                                                                                                                                                                                                                                                                 |
| Windows and Doors            | <ul><li>Double glazed aluminium joinery</li><li>Coloured matching latches and hardware</li></ul>                                                                                                                                                                                                                                                                                                                                                                       |
| Landscaping and Common Areas | <ul> <li>Native trees and mass planted gardens</li> <li>Shared space living / access lane</li> <li>Communal open space with seating, shade trees, lawn and amenity garden</li> </ul>                                                                                                                                                                                                                                                                                   |