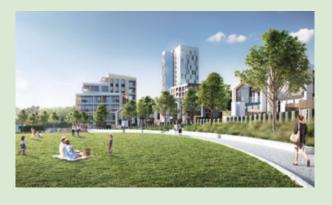

## Oval Houses at Launch Bay

Our twelve exclusive Oval Houses are architecturally designed stand-alone houses offering the best location within Hobsonville Point's premier precinct – Launch Bay.

Situated at the heart of Launch Bay, these homes overlook a wonderful grassed oval offering a beautiful open space for relaxation and recreation. You can embrace the outdoors and enjoy a real sense of neighbourhood in this superbly positioned and master planned harbourfront locale.

#### Life on the Oval

Oval Houses are double storied with generous bedroom and living space configurations. All homes come with fully landscaped gardens and double garaging. You will have peace of mind knowing the Oval is a lock and leave community and that each property is very low maintenance. The north facing patio and outdoor living areas make the most of the unobstructed views across the Oval and are close to the extensive walkways and leisure attractions around Hobsonville Point.

#### The Oval

Part of the site's special history, the Oval provides an uplifting green heart for the exclusive new community. Park-front seating and specimen planting bring a fresh green face to Launch Bay.