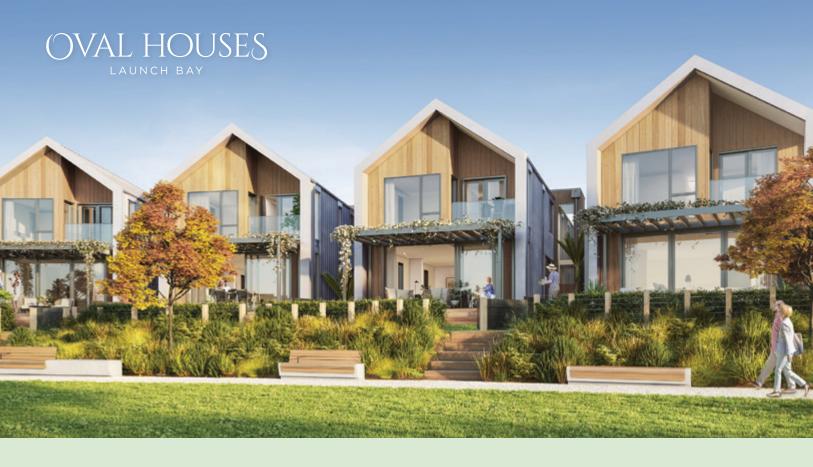

# OVAL HOUSES LAUNCH BAY

## Oval Houses at Launch Bay

Our twelve exclusive Oval Houses are architecturally designed stand-alone houses offering the best location within Hobsonville Point's premier precinct – Launch Bay.

Situated at the heart of Launch Bay, these homes overlook a wonderful grassed oval offering a beautiful open space for relaxation and recreation. You can embrace the outdoors and enjoy a real sense of neighbourhood in this superbly positioned and master planned harbourfront locale.

#### Life on the Oval

Oval Houses are double storied with generous bedroom and living space configurations. All homes come with fully landscaped gardens and double garaging. You will have peace of mind knowing the Oval is a lock and leave community and that each property is very low maintenance. The north facing patio and outdoor living areas make the most of the unobstructed views across the Oval and are close to the extensive walkways and leisure attractions around Hobsonville Point.