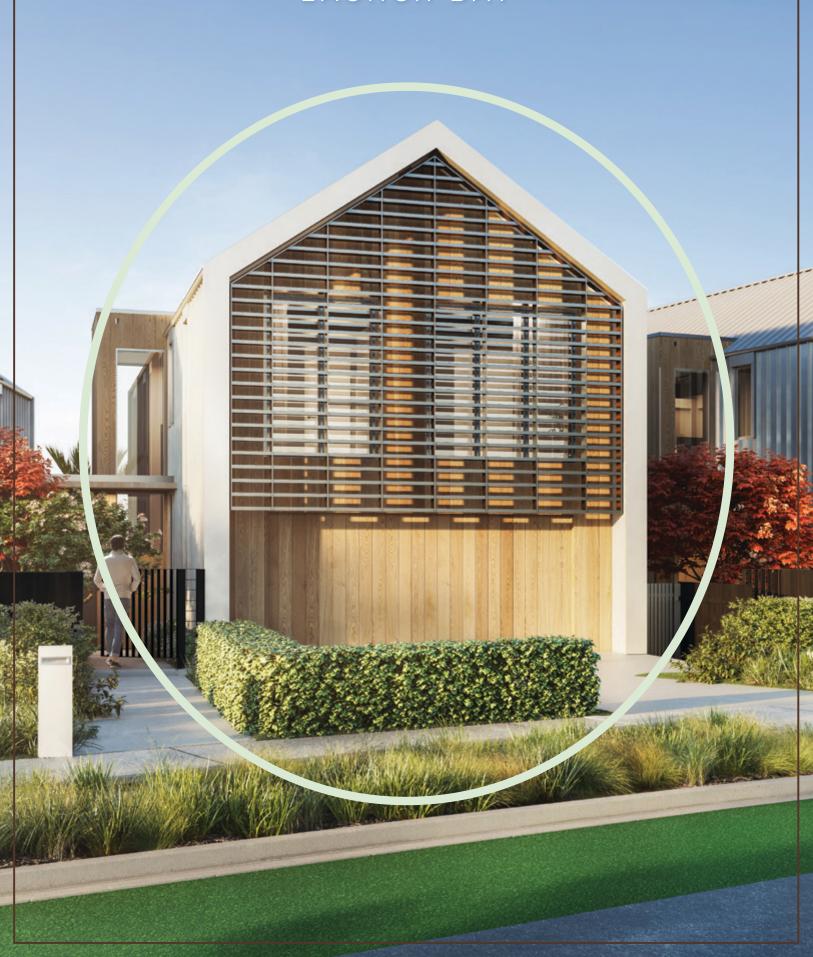

## Oval Houses at Launch Bay

Our twelve exclusive Oval Houses are architecturally designed stand-alone houses offering the best location within Hobsonville Point's premier precinct – Launch Bay.

Situated at the heart of Launch Bay, these homes overlook a wonderful grassed oval offering a beautiful open space for relaxation and recreation. You can embrace the outdoors and enjoy a real sense of neighbourhood in this superbly positioned and master planned harbourfront locale.

#### Life on the Oval

Oval Houses are double storied with generous bedroom and living space configurations. All homes come with fully landscaped gardens and double garaging. You will have peace of mind knowing the Oval is a lock and leave community and that each property is very low maintenance. The north facing patio and outdoor living areas make the most of the unobstructed views across the Oval and are close to the extensive walkways and leisure attractions around Hobsonville Point.