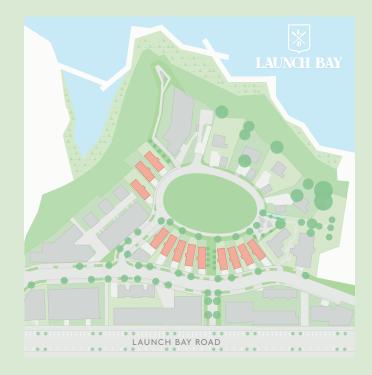

### **Launch Bay**

Positioned on the water, with a perfect north-facing aspect, Launch Bay is a visionary new harbourfront neighbourhood that will soon rank amongst Auckland's most idyllic waterfront suburbs.

This stunning 4.2 hectare precinct will soon welcome a rich landscape of apartments, townhouses and free-standing homes that will have magnificent harbour or district views and ideal northern sun.

The historic Marlborough Oval forms a stunning green centrepiece to this master-planned community which makes the most of its location. Launch Bay is the best placed, most dynamic and well serviced precinct at Hobsonville Point. Only 11 kms to Auckland's CBD, Launch Bay provides seamless connections to the city, harbour, shopping, leisure and more.