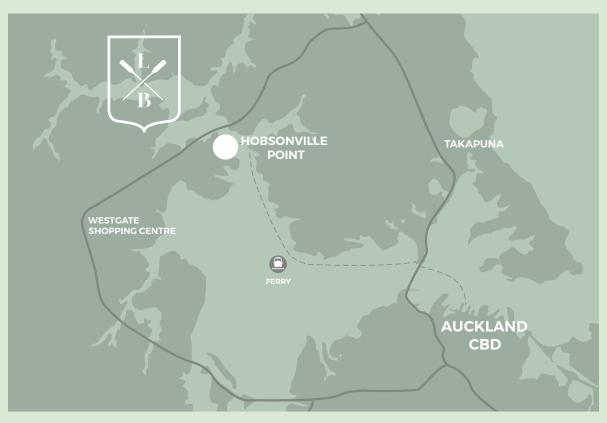

This stunning 4.2 hectare precinct will soon welcome a rich landscape of apartments, townhouses and free-standing homes that will have magnificent harbour or district views and ideal northern sun.

The historic Marlborough Oval forms a stunning green centrepiece to this master-planned community which makes the most of its location. Launch Bay is the best placed, most dynamic and well serviced precinct at Hobsonville Point. Only 11 kms to Auckland's CBD, Launch Bay provides seamless connections to the city, harbour, shopping, leisure and more.

East of the Oval, a pocket park offers shelter, shade, seating and a long communal picnic table for social gatherings. It provides a recreational area and outdoor space for all to enjoy. Parents will appreciate the suburb's excellent new decile 10 primary and secondary schools plus an array of childcare options, while the local ferry wharf offers stress-free CBD travel for city commuters and gold card holders. Whether you're looking for a family environment or an idyllic place to settle, life on the Oval has it all.