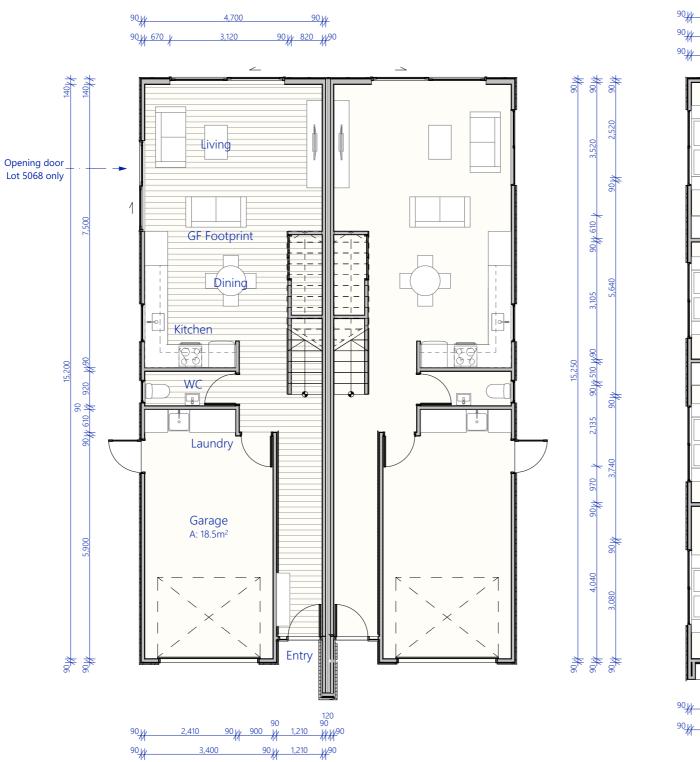

### Type A Duplex Floor Plan

Scale @ A3 File No. Date Revision

1:100 R20022 11/06/2021

Sheet No.

11/06/2021

02

Three Sixty Architecture Level 1, The Yard 173 St Asaph Street Christchurch 8140

03 366 3349