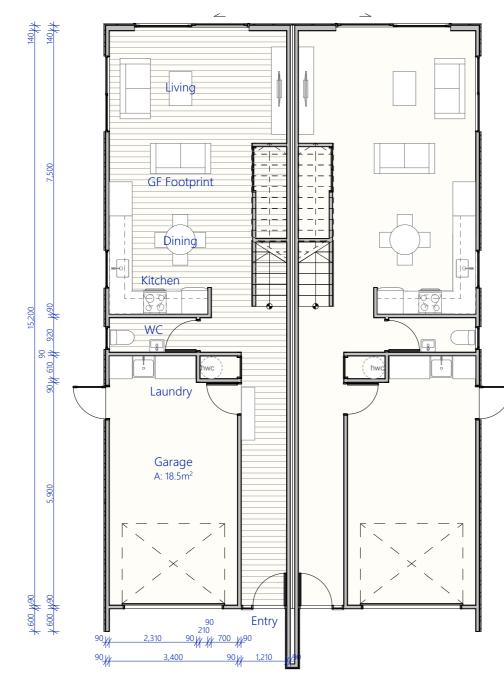

### Type A Duplex Floor Plan

Scale @ A3 File No. Date Revision

1:100 R20022 11/06/2021

Sheet No.

11/06/2021

02

Three Sixty Architecture Level 1, The Yard 173 St Asaph Street Christchurch 8140

03 366 3349