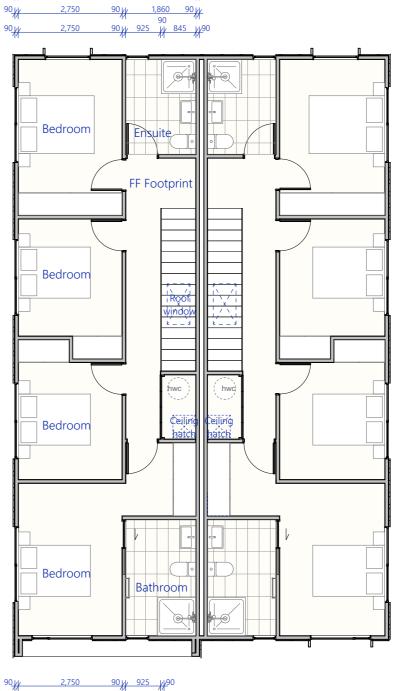

### Type A Duplex Floor Plan

Scale @ A3 File No. Date Revision

1:100 R20022 11/06/2021

Sheet No.

11/06/2021

02

Three Sixty Architecture Level 1, The Yard 173 St Asaph Street Christchurch 8140

03 366 3349