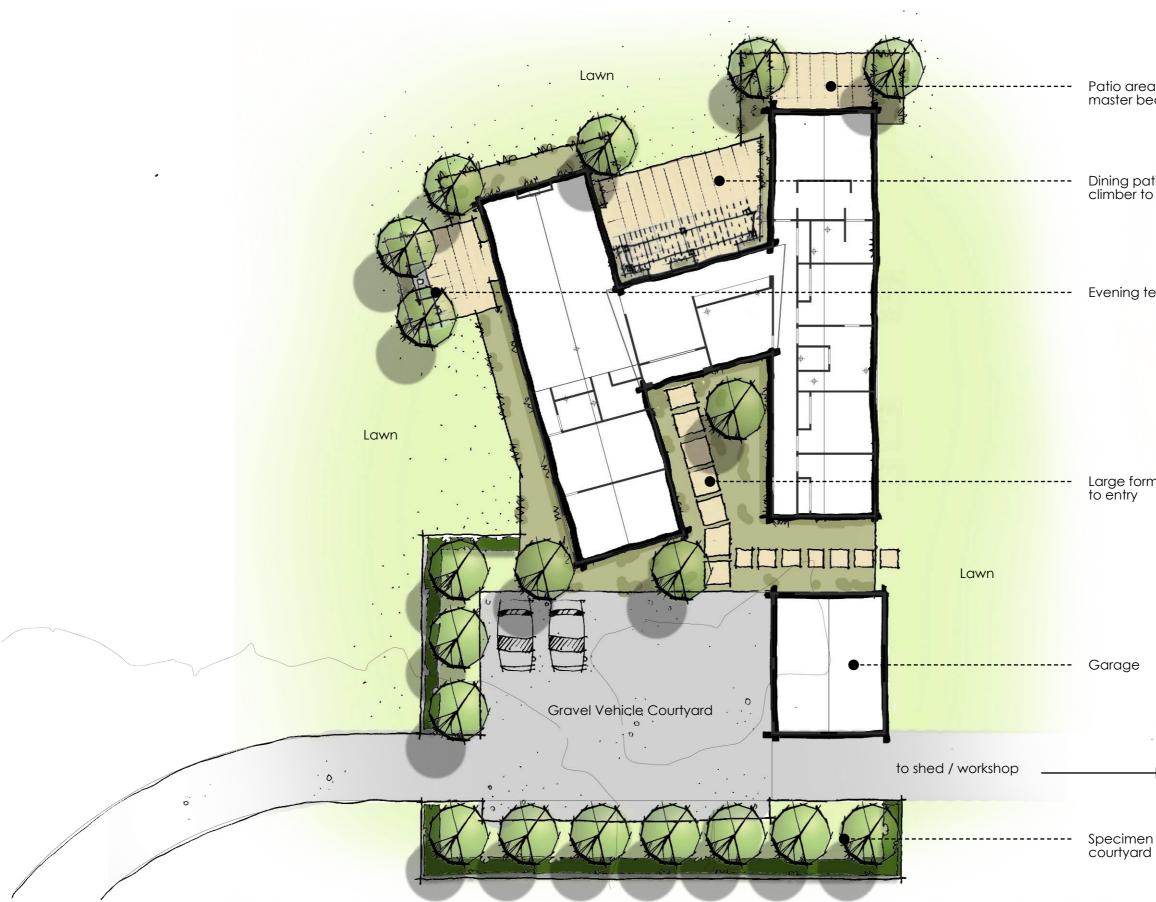

## River Terrace - Lot 5 - Landscape Plan 8 November 2021

Layout, dimensions, details, availability and timing subject to change without notice. RTDL accept no liability. subject to CODC building consent.

Lot 5 - Drawing Pack 11/08/21

Patio area with garden and specimen tree planting to master bedroom

Dining patio with optional pergola and deciduous climber to provide shade in summer months

Evening terrace with optional outdoor fireplace

Large format rectangle exposed aggregate paver path

Specimen tree planting and hedges to frame vehicle courtyard

River Terrace - Lot 5 - Elevations 8 November 2021

Layout, dimensions, details, availability and timing subject to change without notice. RTDL accept no liability. subject to CODC building consent.