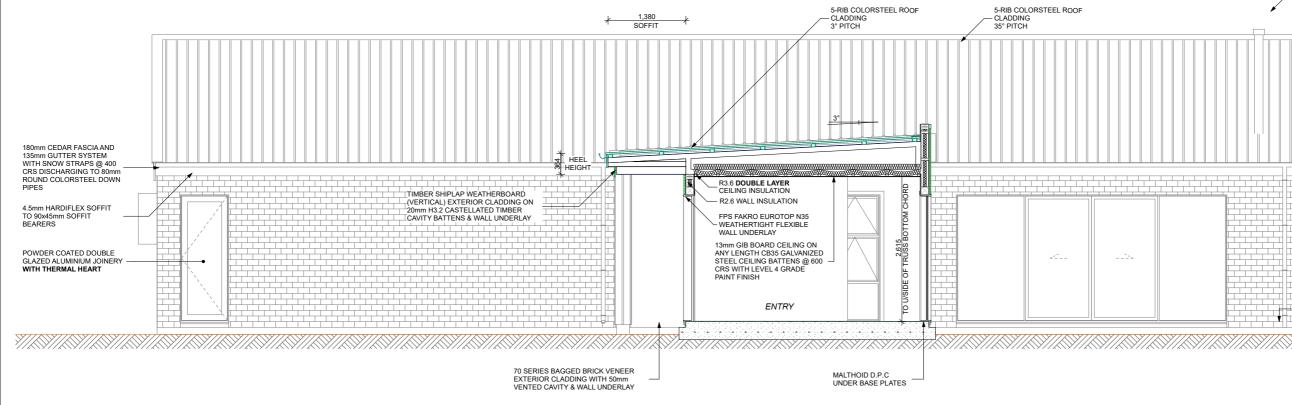

Large format rectangle exposed aggregate paver path

Specimen tree planting and hedges to frame vehicle courtyard

River Terrace - Lot 5 - Elevations 8 November 2021

Layout, dimensions, details, availability and timing subject to change without notice. RTDL accept no liability. subject to CODC building consent.

**RIVER TERRACE** Page 8 CROMWELL

River Terrace - Lot 5 - Section C 8 November 2021

Layout, dimensions, details, availability and timing subject to change without notice. RTDL accept no liability. subject to CODC building consent.