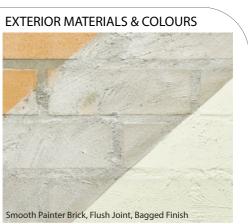

## Roofing: Longrun Iron - Colour 'Flaxpod'

Colorsteel Fascia: Colour 'Flaxpod' Quad Gutter: Colour 'Flaxpod' Flat Soffit Over Entry Portal: Cedar Weatherboard - 'Wood-X Aspiring' Colorsteel Downpipes (80mm): Colour 'Flaxpod' Bagged Brick Cladding: Smooth Painter Brick - Bagged - Paint Finish 'Dulux Wigram' Cedar Weatherboard Cladding: 'Wood-X Aspiring' Stria Cladding: Paint Finish - 'Dulux Ironsand' Window Joinery: Colour 'Flaxpod' Obscure Glass Type: Frosted Glass to Bathroom & Ensuite Handle Style: Urbo with D-pull to