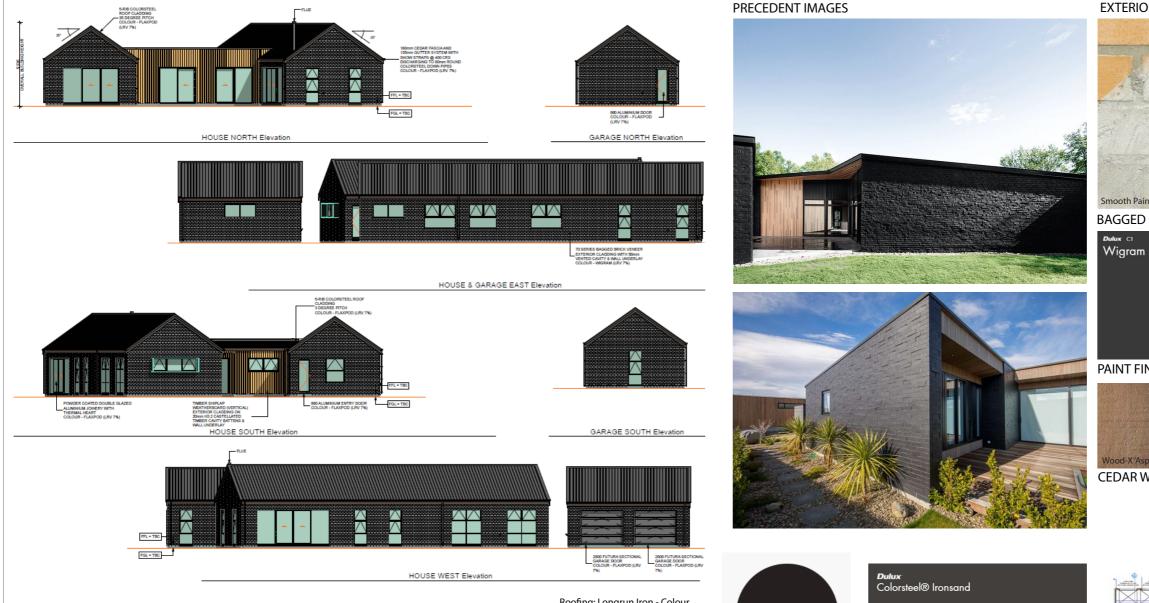

Large format rectangle exposed aggregate paver path

Specimen tree planting and hedges to frame vehicle courtyard

River Terrace - Lot 5 - Elevations 8 November 2021

Layout, dimensions, details, availability and timing subject to change without notice. RTDL accept no liability. subject to CODC building consent.

Lot 5 - Drawing Pack 11/08/21

Page 6

1:100

FFL = TBC FGL = TBC

1:100

1:100

Lot 5 - Drawing Pack 11/08/21

- FLUE FFL = TBC V I FGL = TBC

## Roofing: Longrun Iron - Colour 'Flaxpod'

Colorsteel Fascia: Colour 'Flaxpod' Quad Gutter: Colour 'Flaxpod' Flat Soffit Over Entry Portal: Cedar Weatherboard - 'Wood-X Aspiring' Colorsteel Downpipes (80mm): Colour 'Flaxpod' Bagged Brick Cladding: Smooth Painter Brick - Bagged - Paint Finish 'Dulux Wigram' Cedar Weatherboard Cladding: 'Wood-X Aspiring' Stria Cladding: Paint Finish - 'Dulux Ironsand' Window Joinery: Colour 'Flaxpod' Obscure Glass Type: Frosted Glass to Bathroom & Ensuite Handle Style: Urbo with D-pull to

sliders Entry Door: Plasma Powdercoated Entry Door - Colour 'Flaxpod' Handle Style: Icon Architectural Garage Doors: Dominator Futura -Colour 'Flaxpod'

COLORSTEEL 'FLAXPOD' LONGRUN ROOFING, ALUMINIUM JOINERY,

ENTRY DOORS, GARAGE DOORS, **GUTTERING, DOWN-**PIPES

PAINT FINISH TO STRIA CLADDING (GARAGE)

River Terrace - Lot 5 - Reference 8 November 2021

Layout, dimensions, details, availability and timing subject to change without notice. RTDL accept no liability. subject to CODC building consent.