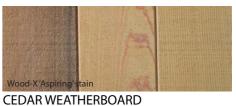

## Roofing: Longrun Iron - Colour 'Flaxpod'

Colorsteel Fascia: Colour 'Flaxpod' Quad Gutter: Colour 'Flaxpod' Flat Soffit Over Entry Portal: Cedar Weatherboard - 'Wood-X Aspiring' Colorsteel Downpipes (80mm): Colour 'Flaxpod' Bagged Brick Cladding: Smooth Painter Brick - Bagged - Paint Finish 'Dulux Wigram' Cedar Weatherboard Cladding: 'Wood-X Aspiring' Stria Cladding: Paint Finish - 'Dulux Ironsand' Window Joinery: Colour 'Flaxpod' Obscure Glass Type: Frosted Glass to Bathroom & Ensuite Handle Style: Urbo with D-pull to