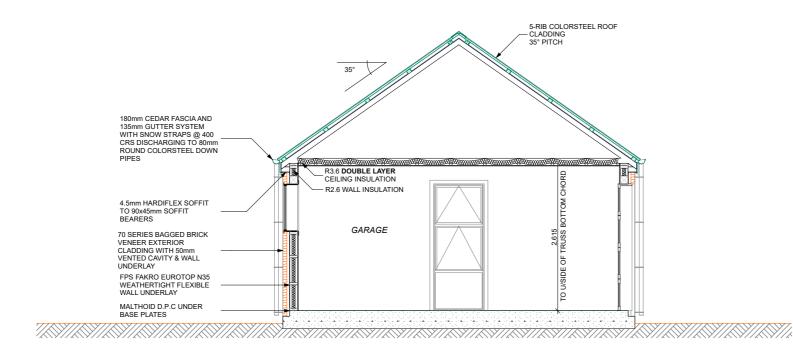

Large format rectangle exposed aggregate paver path

Specimen tree planting and hedges to frame vehicle courtyard

River Terrace - Lot 5 - Elevations 8 November 2021

Layout, dimensions, details, availability and timing subject to change without notice. RTDL accept no liability. subject to CODC building consent.

**RIVER TERRACE** Page 8 CROMWELL

River Terrace - Lot 5 - Section C 8 November 2021

Layout, dimensions, details, availability and timing subject to change without notice. RTDL accept no liability. subject to CODC building consent.