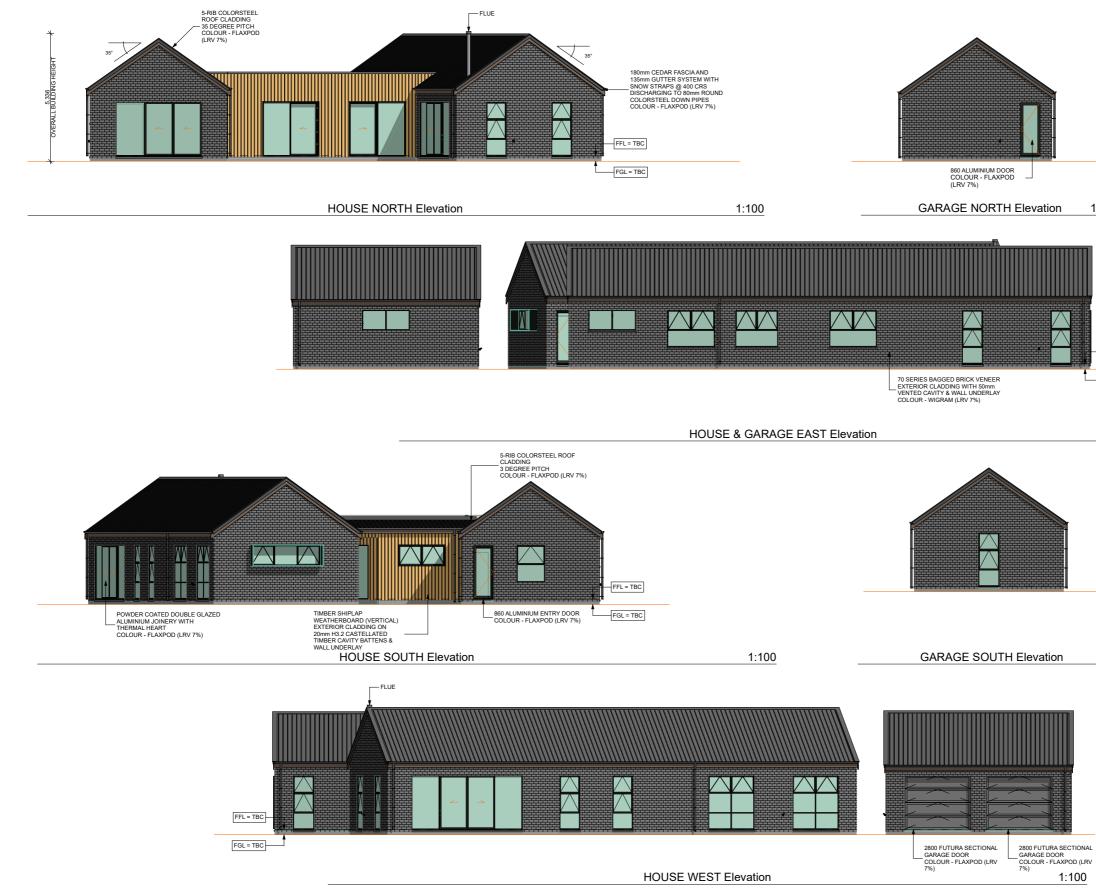

Large format rectangle exposed aggregate paver path

Specimen tree planting and hedges to frame vehicle courtyard

River Terrace - Lot 5 - Elevations 8 November 2021

Layout, dimensions, details, availability and timing subject to change without notice. RTDL accept no liability. subject to CODC building consent.

## Roofing: Longrun Iron - Colour 'Flaxpod'

Colorsteel Fascia: Colour 'Flaxpod' Quad Gutter: Colour 'Flaxpod' Flat Soffit Over Entry Portal: Cedar Weatherboard - 'Wood-X Aspiring' Colorsteel Downpipes (80mm): Colour 'Flaxpod' Bagged Brick Cladding: Smooth Painter Brick - Bagged - Paint Finish 'Dulux Wigram' Cedar Weatherboard Cladding: 'Wood-X Aspiring' Stria Cladding: Paint Finish - 'Dulux Ironsand' Window Joinery: Colour 'Flaxpod' Obscure Glass Type: Frosted Glass to Bathroom & Ensuite Handle Style: Urbo with D-pull to

sliders Entry Door: Plasma Powdercoated Entry Door - Colour 'Flaxpod' Handle Style: Icon Architectural Garage Doors: Dominator Futura -Colour 'Flaxpod'

COLORSTEEL 'FLAXPOD' LONGRUN ROOFING, ALUMINIUM JOINERY,

ENTRY DOORS, GARAGE DOORS, **GUTTERING, DOWN-**PIPES

PAINT FINISH TO STRIA CLADDING (GARAGE)

River Terrace - Lot 5 - Reference 8 November 2021

Layout, dimensions, details, availability and timing subject to change without notice. RTDL accept no liability. subject to CODC building consent.

BAGGED RECYCLED BRICK

| ELEVATION VIEWS:     NORTH     OUTACT INFORMATION:     CONTACT INFORMATION:     CONTACT ADDRESS: NAME:     GJ GARDNER HOMES, CENTRAL OTAGO     CONTACT EMAIL:     NICK.TAPPER@GJGARDNER.CO.NZ     BUILDING INFORMATION:     ROOF CLADDING     5° 0.40MM TRAPEZOIDAL PROFILED COLORSTEEL IN FLAXPOD                                                    | NORTH POINT:          |                                                                                                                                                           |                       |               |               |
|-------------------------------------------------------------------------------------------------------------------------------------------------------------------------------------------------------------------------------------------------------------------------------------------------------------------------------------------------------|-----------------------|-----------------------------------------------------------------------------------------------------------------------------------------------------------|-----------------------|---------------|---------------|
| NORTH   GUNTACT NAME:   NICK TAPPER & CHRIS HOGAN     BUISNESS NAME:   GJ GARDNER HOMES, CENTRAL OTAGO     CONTACT ADDRESS:   37 REECE CRESCENT, WANAKA     CONTACT EMAIL:   NICK.TAPPER@GJGARDNER.CO.NZ     BUILDING INFORMATION:   BUILDING INFORMATION:     ROOF CLADDING   SOUTH     5° 0.40MM TRAPEZOIDAL PROFILED COLORSTEEL IN FLAXPOD   SOUTH |                       | CONTACT INFORMATION:                                                                                                                                      |                       |               |               |
| BUILDING INFORMATION:   SOUTH   ROOF CLADDING   5° 0.40MM TRAPEZOIDAL PROFILED COLORSTEEL IN FLAXPOD                                                                                                                                                                                                                                                  | NORTH                 | CONTACT NAME:     Nick Tapper & Chris Hogan       BUISNESS NAME:     GJ Gardner Homes, Central Otago       CONTACT ADDRESS:     37 Reece Crescent, Wanaka | 3500н x 4250w         | 3500H x 4250w | 3500н x 4250w |
| 5° 0.40MM TRAPEZOIDAL PROFILED COLORSTEEL IN <b>FLAXPOD</b>                                                                                                                                                                                                                                                                                           | WEST                  | BUILDING INFORMATION:                                                                                                                                     |                       |               |               |
| 1/4 ROUND GUTTERS TO MATCH ROOF COLOUR                                                                                                                                                                                                                                                                                                                | SOUTH                 |                                                                                                                                                           | <b>SOUTH</b><br>1:125 |               |               |
| DESIGN FACTORS WALL CLADDING                                                                                                                                                                                                                                                                                                                          | DESIGN FACTORS        | WALL CLADDING                                                                                                                                             |                       |               |               |
| IMPORTANCE LEVEL:   1     CLIMATE ZONE:   3                                                                                                                                                                                                                                                                                                           | CLIMATE ZONE: 3       | 0.40MM TRAPEZOIDAL PROFILED COLORSTEEL IN FLAXPOD                                                                                                         |                       |               |               |
| EARTHQUAKE ZONE: 2   JOINERY     EXPOSURE ZONE: B   ALTHERM DOUBLE GLAZED WINDOWS AND DOORS IN FLAXPOD                                                                                                                                                                                                                                                |                       |                                                                                                                                                           |                       |               |               |
| RAINFALL RANGE: 30-40                                                                                                                                                                                                                                                                                                                                 | RAINFALL RANGE: 30-40 |                                                                                                                                                           |                       |               |               |
| WIND REGION:AROLLER DOORSWIND ZONE:HIGHWINDSOR RDN STEEL SHUTTERS IN FLAXPODWIND SPEED:UP TO 44.0M/S                                                                                                                                                                                                                                                  | WIND ZONE: HIGH       |                                                                                                                                                           |                       |               |               |