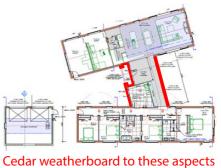

## Roofing: Longrun Iron - Colour 'Flaxpod'

Colorsteel Fascia: Colour 'Flaxpod' Quad Gutter: Colour 'Flaxpod' Flat Soffit Over Entry Portal: Cedar Weatherboard - 'Wood-X Aspiring' Colorsteel Downpipes (80mm): Colour 'Flaxpod' Bagged Brick Cladding: Smooth Painter Brick - Bagged - Paint Finish 'Dulux Wigram' Cedar Weatherboard Cladding: 'Wood-X Aspiring' Stria Cladding: Paint Finish - 'Dulux Ironsand' Window Joinery: Colour 'Flaxpod' Obscure Glass Type: Frosted Glass to Bathroom & Ensuite Handle Style: Urbo with D-pull to