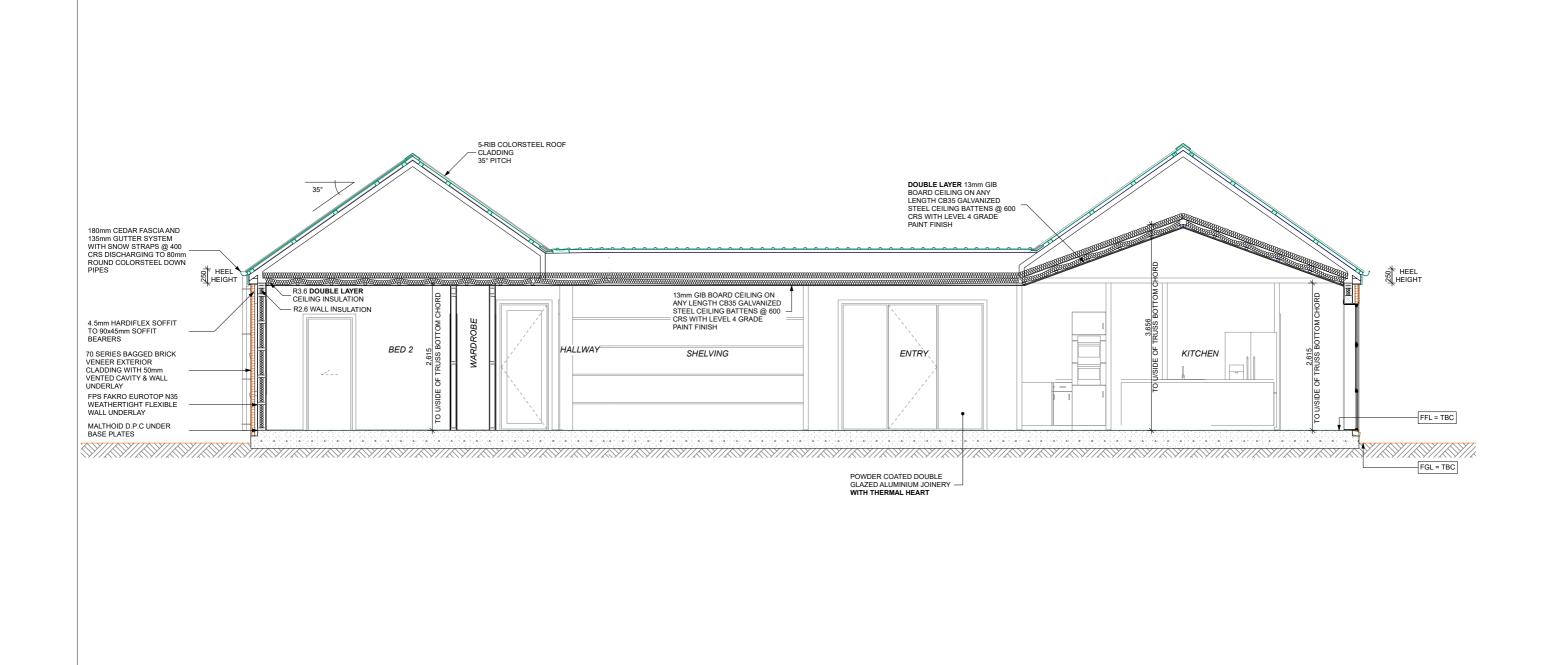

**RIVER TERRACE** Page 8 CROMWELL

River Terrace - Lot 5 - Section C 8 November 2021

Layout, dimensions, details, availability and timing subject to change without notice. RTDL accept no liability. subject to CODC building consent.