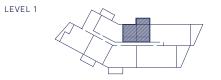

#### APARTMENT G03 - Type E

🖴 2 🛬 2 😭 2 (Carpark 19 & 20)

Apartment includes a storage locker

#### FLOOR AREA

| Internal | 95.6 m²              |
|----------|----------------------|
| Outdoor  | 76.4 m <sup>2</sup>  |
| Total    | 172.0 m <sup>2</sup> |

LEVEL 0