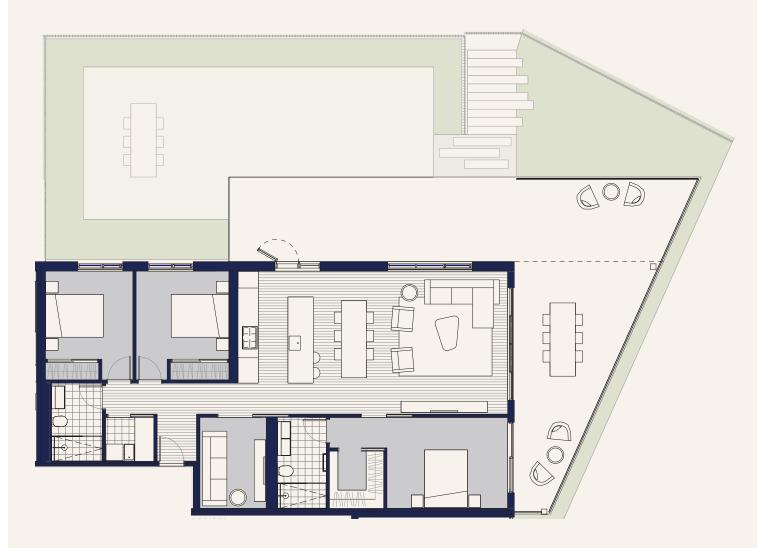

#### APARTMENT GO5 - Type D ☐ 3 ☐ 1 🗁 2 😭 2 (Carpark 40 & 41)

#### Apartment includes a storage room

#### FLOOR AREA

| Internal | 134.1 m <sup>2</sup> |
|----------|----------------------|
| Outdoor  | 142.8 m <sup>2</sup> |
| Total    | 276.9 m <sup>2</sup> |

LEVEL 0