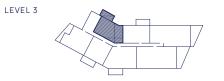

#### APARTMENT 301 - Type G

Apartment includes two storage lockers

#### FLOOR AREA

| Internal | 80.5 m²              |
|----------|----------------------|
| Balcony  | 19.6 m <sup>2</sup>  |
| Total    | 100.1 m <sup>2</sup> |