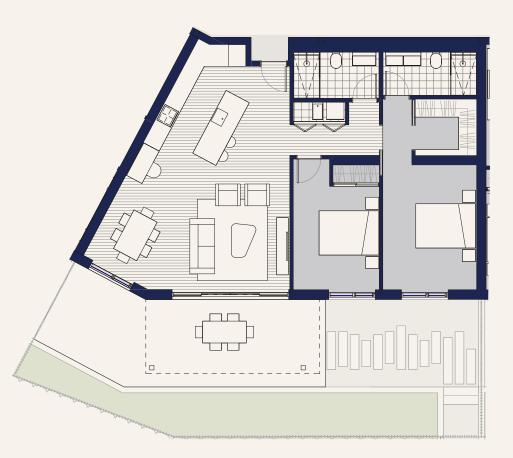

#### APARTMENT GO5 - Type D ☐ 3 ☐ 1 🗁 2 😭 2 (Carpark 40 & 41)

#### Apartment includes a storage room

#### FLOOR AREA

| Internal | 134.1 m <sup>2</sup> |
|----------|----------------------|
| Outdoor  | 142.8 m <sup>2</sup> |
| Total    | 276.9 m <sup>2</sup> |

LEVEL 0

#### LAUNCH BAY

winton.nz