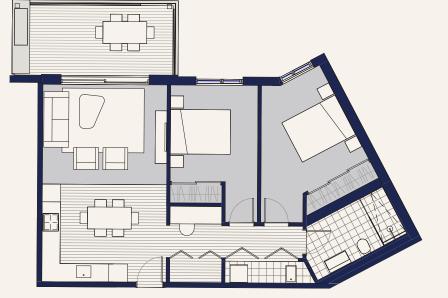

#### APARTMENT 301 - Type G

Apartment includes two storage lockers

#### FLOOR AREA

| Internal | 80.5 m²              |
|----------|----------------------|
| Balcony  | 19.6 m <sup>2</sup>  |
| Total    | 100.1 m <sup>2</sup> |