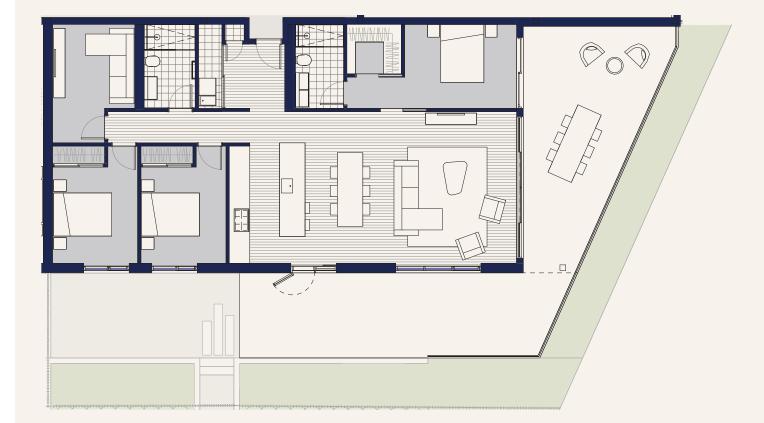

#### APARTMENT G06 - Type C

🚔 3 🛛 🚔 1 🖕 2 🚔 2 (Carpark 17 & 18)

Apartment includes a storage room

#### FLOOR AREA

| Internal | 126.4 m <sup>2</sup> |
|----------|----------------------|
| Outdoor  | 213.1 m <sup>2</sup> |
| Total    | 339.5 m <sup>2</sup> |

LEVEL 0

#### LAUNCH BAY

winton.nz

Disclaimer. The floor plan has been prepared for marketing purposes only. All descriptions, dimensions, depictions and other details in this floor plan may not be to scale and may vary to the property built. No third party has any authority to make or give any representation or warranty in relation to the property.