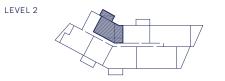

r plan has been prepared for marketing purposes only. All descriptions, dimensions, depictions and other details in this floor plan may not be to scale and may vary to the property built. No third party has any authority to make or give any representation or warranty in relation to the property. 

#### APARTMENT 201 - Type G



Apartment includes two storage lockers

#### FLOOR AREA

| Internal | 80.5 m²              |
|----------|----------------------|
| Balcony  | 19.6 m <sup>2</sup>  |
| Total    | 100.1 m <sup>2</sup> |



## 

#### LAUNCH BAY

winton.nz





#### APARTMENT 202 - Type A



Apartment includes over bonnet storage

#### FLOOR AREA

| Internal | 75.2 m <sup>2</sup> |
|----------|---------------------|
| Balcony  | 13.9 m <sup>2</sup> |
| Total    | 89.1 m <sup>2</sup> |





#### LAUNCH BAY

winton.nz





#### APARTMENT 205 - Type B



Apartment includes over bonnet storage

#### FLOOR AREA

| Internal | 70.9m <sup>2</sup> |
|----------|--------------------|
| Balcony  | 13.9m <sup>2</sup> |
| Total    | 84.8m <sup>2</sup> |



# 

#### LAUNCH BAY

winton.nz



#### APARTMENT 301 - Type G



Apartment includes two storage lockers

#### FLOOR AREA

| Internal | 80.5 m²              |
|----------|----------------------|
| Balcony  | 19.6 m <sup>2</sup>  |
| Total    | 100.1 m <sup>2</sup> |



## 

#### LAUNCH BAY

winton.nz





#### APARTMENT 302 - Type A



Apartment includes over bonnet storage

#### FLOOR AREA

| Internal | 75.2 m <sup>2</sup> |
|----------|---------------------|
| Balcony  | 13.9 m <sup>2</sup> |
| Total    | 89.1 m <sup>2</sup> |