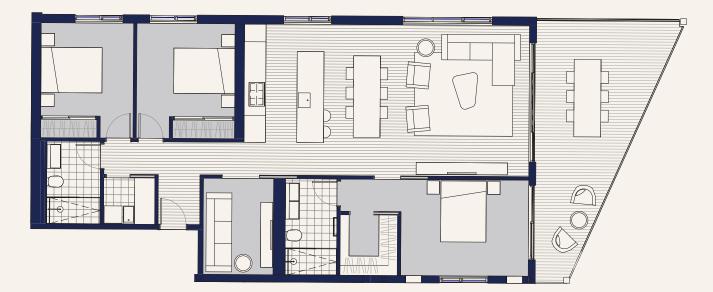

#### APARTMENT 403 - Type C

Apartment includes a storage locker and storage room

#### FLOOR AREA

| Internal | 129.3 m <sup>2</sup> |
|----------|----------------------|
| Balcony  | 27.9 m <sup>2</sup>  |
| Total    | 157.2 m <sup>2</sup> |