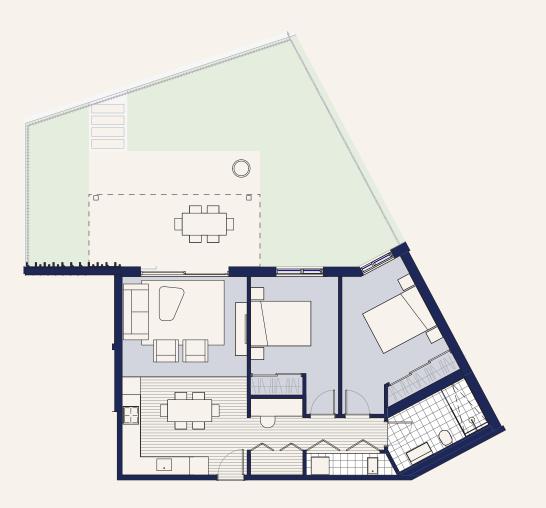

#### APARTMENT G01 - Type A

🖴 2 🦢 1 😭 1 (Carpark 52)

Apartment includes over bonnet storage

#### FLOOR AREA

| Internal | 75.2 m <sup>2</sup>  |
|----------|----------------------|
| Outdoor  | 61.7 m <sup>2</sup>  |
| Total    | 136.9 m <sup>2</sup> |

LEVEL 0