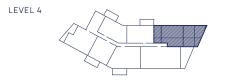

ge lockers

#### FLOOR AREA

| Internal | 72.3m <sup>2</sup>  |
|----------|---------------------|
| Balcony  | 13.9 m <sup>2</sup> |
| Total    | 86.2 m <sup>2</sup> |



# 

#### LAUNCH BAY

winton.nz

Disclaimer. The floor plan has been prepared for marketing purposes only. All descriptions, dimensions, depictions and other details in this floor plan may not be to scale and may vary to the property built. No third party has any authority to make or give any representation or warranty in relation to the property. WINTON

## **D** JIMMY'S POINT

#### APARTMENT 403 - Type C



Apartment includes a storage locker and storage room

#### FLOOR AREA

| Internal | 129.3 m <sup>2</sup> |
|----------|----------------------|
| Balcony  | 27.9 m <sup>2</sup>  |
| Total    | 157.2 m <sup>2</sup> |





#### LAUNCH BAY

winton.nz