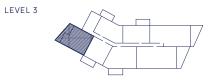

#### APARTMENT 301 - Type G

Apartment includes two storage lockers

#### FLOOR AREA

| Internal | 80.5 m²              |
|----------|----------------------|
| Balcony  | 19.6 m <sup>2</sup>  |
| Total    | 100.1 m <sup>2</sup> |