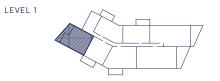

#### APARTMENT G01 - Type A

🖴 2 🦢 1 😭 1 (Carpark 52)

Apartment includes over bonnet storage

#### FLOOR AREA

| Internal | 75.2 m <sup>2</sup>  |
|----------|----------------------|
| Outdoor  | 61.7 m <sup>2</sup>  |
| Total    | 136.9 m <sup>2</sup> |

LEVEL 0